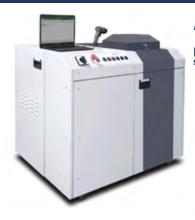

## **KOBRA LMS**

LOG MANAGEMENT SYSTEM OPTION FOR KOBRA SSD AND KOBRA HDD

Kobra LMS is an option for

KOBRA SSD Solid State Drive High Security Disintegrator

Scan the barcode and automatically store into a computer the serial number of the device being shredded, keeping track of day and hour.