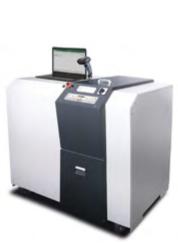

## **KOBRA LMS**

LOG MANAGEMENT SYSTEM OPTION FOR KOBRA SSD AND KOBRA HDD



Kobra LMS is an option for

KOBRA SSD Solid State Drive High Security Disintegrator





Scan the barcode and automatically store into a computer the serial number of the device being shredded, keeping track of day and hour.

Kobra LMS is an option for

KOBRA HDD Hard Disk Drive Shredder

## MAIN FEATURES

## QUICK AND PRACTICAL SYSTEM TO STORE IN A FILE THE SERIAL NUMBER OF DEVICES TO BE SHREDDED

After the barcode reader has been connected and the software has been started, it is possible to quickly record the serial number of the devices to be shredded by the barcode reader.

The system will instantly match each serial number with the date and time for each serial number entered.

It is also possible to manually enter the serial number of the devices to be shredded and the system will automatically match each serial number with the date and time of insertion.

## PRODUC