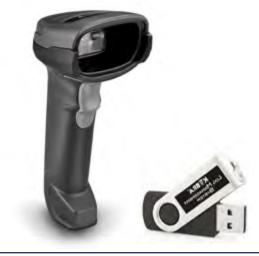

## QUICK AND PRACTICAL SYSTEM TO STORE IN A FILE THE SERIAL NUMBER OF DEVICES TO BE SHREDDED

After the barcode reader has been connected and the software has been started, it is possible to quickly record the serial number of the devices to be shredded by the barcode reader.

The system will instantly match each serial number with the date and time for each serial number entered.

It is also possible to manually enter the serial number of the devices to be shredded and the system will automatically match each serial number with the date and time of insertion.

## PRODUCT SPECIFICATION

- Product format: XLSM file with dedicated password
- Package contents:
  - Software manual
  - USB device
  - USB barcode reader

- Machine: PC/MAC computer with at least 1 USB port
- Microsoft Excel