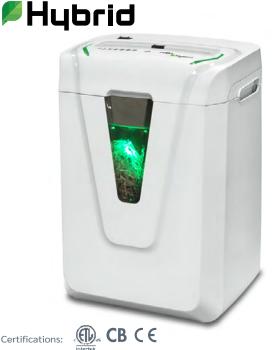

## KOBRA HYBRID-S

## PERSONAL AND DESKSIDE SHREDDER WITH HYBRID POWER MANAGEMENT SYSTEM

Manufacturer: ELCOMAN srl
Brand: KOBRA
Model: KOBRA HYBRID-S
Article Code: 99.942
EAN Code: 8 026064 999427

| Throat width:                                | 230 mm                                                                                                                    |
|----------------------------------------------|---------------------------------------------------------------------------------------------------------------------------|
| Shred size:                                  | 3,5 x 40 mm cross cut                                                                                                     |
| Security level<br>ISO/IEC 21964 (DIN 66399): | P-4 T-4 E-3 F-1                                                                                                           |
| Paper capacity* (sheets at a time):          | 12-14 sheets (A4 70gr) / 10-12 sheets (A4 80gr)                                                                           |
| Shreddable materials:                        | Paper, Credit cards, Credit cards with chip,<br>Micro-films and Foils                                                     |
| Waste bin volume:                            | 30 litres                                                                                                                 |
| Speed:                                       | 0,035 m/sec                                                                                                               |
| Noise level:                                 | 55 dB(A)                                                                                                                  |
| Voltage:                                     | 230 Volt                                                                                                                  |
| Power:                                       | 250 Watt                                                                                                                  |
| Dimensions (WxDxH):                          | 37 x 26 x 50 cm                                                                                                           |
| Weight:                                      | 9 Kg                                                                                                                      |
| Datasheet n.06 rev.2                         | * Capacity varies based on supply power, weight, quality and grain of paper, operating temperature and blade lubrication. |

A reliable and durable mechanism with a 24 hour continuous duty motor offers unparalleled performance along with the most attractive design and LED technology. LED illuminated front window to check the shred level.

Motor thermal protection. Continuous duty motors, no overheating and no duty cycles.

FRONT WINDOW
LED illuminated waste bin to check the shred level.

+C CARBON HARDENED STEEL CUTTING KNIVES accept staples and metal clips.