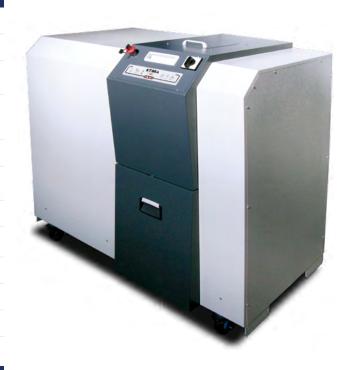

## MAIN FEATURES

Kobra HDD is a hard disk drive shredder capable of destroying Digital Media Devices including Hard Drives up to 3.5", LTO, Ultrium magnetic tapes, CDs, DVDs, Blu-ray Optical Media, Credit and Identity Cards, USB Sticks and Solid State Devices (Phones and PDAs).

The new KOBRA HDD produces very low noise levels and continuous duty operation, destroying digital media devices with a shred dimension of 40 mm x random and making retrieval impossible; it can shred up to 280 3.5" hard drives per hour. KOBRA HDD offers the latest Touch Screen Technology, the most technologically advanced on the market today. Functions are activated by simply touching the panel. Also, illuminated optical indicators clearly show the current status of the machine.