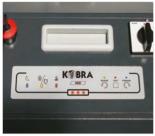

The new KOBRA HDD produces very low noise levels and continuous duty operation, destroying digital media devices with a shred dimension of 40 mm x random and making retrieval impossible; it can shred up to 280 3.5" hard drives per hour. KOBRA HDD offers the latest Touch Screen Technology, the most technologically advanced on the market today. Functions are activated by simply touching the panel. Also, illuminated optical indicators clearly show the current status of the machine.

The KOBRA HDD produces very low noise levels on a 24 hour continuous duty operation, destroying digital media devices with a shred dimension of 40 mm x random.

Convenient touch-screen panel with LED Feeding Control System.