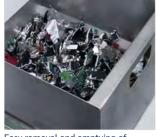

:** functions are activated by simply touching the panel. The special **LED Feeding Control System** allows the operator to monitor and control the load on cutting knives during bulk and continuous shredding.
- Exclusive shredding technology through high strength carbon grade steel cutting knives for extended durability
- Automatic Stop with light indicator for bag full
- Safety Stop in case of open door / bin removal
- Automatic Reverse in case of jamming
- Emergency stop switch: stops all machine functions immediately
- Easy to move thanks to heavy duty casters



The KOBRA HDD produces very low noise levels on a 24 hour continuous duty operation, destroying digital media devices with a shred dimension of 40 mm x random.



Convenient touch-screen panel with LED Feeding Control System.



Easy removal and emptying of waste container.

## OPTION



Kobra HDD can be supplied, on request, with the NSA National Security Agency approved Hard Disk degausser, model name MAGPRO 100.