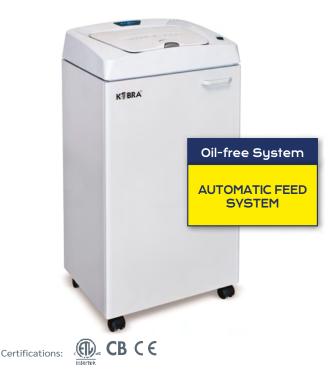

## **KOBRA AF.1 C4**

## PROFESSIONAL OIL-FREE SHREDDER WITH AUTOMATIC FEEDER

Manufacturer: ELCOMAN srl Brand: KOBRA Model: KOBRA AF.1 C4 Article Code: 99.934 EAN Code: 8 026064 999342

| Throat width:                                | 260 mm                                                                                                                    |
|----------------------------------------------|---------------------------------------------------------------------------------------------------------------------------|
| Shred size:                                  | 3,5 x 40 mm cross cut                                                                                                     |
| Security level<br>ISO/IEC 21964 (DIN 66399): | P-4 T-4 E-3 F-1                                                                                                           |
| Paper capacity* automatic feeder:            | 350 sheets (A4 70 gr) / 300 sheets (A4 80 gr)                                                                             |
| Paper capacity* manual feeding:              | 10-12 sheets (A4 70 gr) / 9-11 sheets (A4 80 gr)                                                                          |
| Shreddable materials:                        | Paper, Credit cards, Films                                                                                                |
| Waste bag volume:                            | 150 litres                                                                                                                |
| Speed:                                       | up to 20 sheets/min                                                                                                       |
| Noise level:                                 | 56-58 dB(A)                                                                                                               |
| Voltage:                                     | 230 Volt                                                                                                                  |
| Power:                                       | 600 Watt                                                                                                                  |
| Dimensions (WxDxH):                          | 53 x 43 x 109 cm                                                                                                          |
| Net weight:                                  | 47 Kg                                                                                                                     |
| Datasheet n.04 rev.3                         | * Capacity varies based on supply power, weight, quality and grain of paper, operating temperature and blade lubrication. |

## MAIN FEATURES

The Kobra AF.1 C4 automatic auto-feed shredder is the most innovative automatic shredder available in the global market: the shredding speed allows walk-away fast shredding of A4 sheets. The Kobra AF.1 features a **large 300 sheet paper tray and a separate entry for manual feed shredding**.

The Kobra AF.1 C4 is equipped with a continuous duty motor without overheatings, a sturdy chain and metal gear driving system for the highest durability and reliability and a special **Oil-free System**. The patented Energy Smart System turns in power saving stand-by mode in just 12 seconds. 150 liter cabinet: high volume capacity, to avoid frequent emptyings. 4 Digit Electronic Combination Lock available as an option.