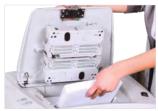

## MAIN FEATURES

The Kobra AF.1 C4 automatic auto-feed shredder is the most innovative automatic shredder available in the global market: the shredding speed allows walk-away fast shredding of A4 sheets. The Kobra AF.1 features a **large 300 sheet paper tray and a separate entry for manual feed shredding**.

300 sheet paper tray capacity (A4 80 gr), a separate entry on the lid allows manual feed shredding.