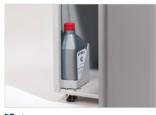

## OPTIONS AVAILABLE

AUTOMATIC OILING SVSTEM

The Automatic Oiler eliminates the need to manually lubricate the unit. Not only does this protect the blades with anti-corrosive agents, but ensures maximum reliability, efficiency and capacity.