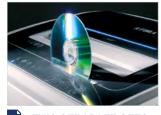

Heavy duty chain drive with steel gears which offer reliability and resistance to wear.

TWO SEPARATE SETS OF CUTTING KNIVES

Two entry openings and two sets of cutting knives for the separate insertion and shredding of paper and CDs/ DVDs/credit cards. Two integrated and removable bins to separate shredded paper from plastic shreds.