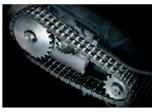

- Super Potential Power Unit: heavy duty chain drive system with steel gears
- Continuous duty shredding: 24 hour continuous duty motor without overheating and duty cycles
- Carbon hardened steel cutting knives
- EPC Electronic Power Control: shows the shredding load required to optimize shredding without jams
- Energy Smart System: the machine goes into power saving stand-by mode after just 8 seconds of non-operation
- Automatic disconnection from the mains after 4 hours of non-operation, no need to switch off the shredder
- Touch Screen Panel with LED indicators: just touch the controls to activate the machine functions
- Automatic Start & Stop through electronic eyes Safety Stop at the door opening and/or full waste bag
- Automatic Reverse in case of jamming
- Convenient 110 litre cabinet mounted on casters.

Heavy duty chain drive with steel gears which offer reliability and resistance to wear.

TWO SEPARATE SETS OF CUTTING KNIVES

Two entry openings and two sets of cutting knives for the separate insertion and shredding of paper and CDs/ DVDs/credit cards. Two integrated and removable bins to separate shredded paper from plastic shreds.