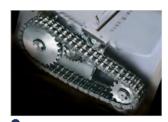

- Super Potential Power Unit: heavy duty chain drive system with steel gears
- Continuous duty shredding: 24 hour continuous duty motor without overheating and duty cycles
- Carbon hardened steel cutting knives
- Energy Smart System: the machine goes into power saving stand-by mode after just 8 seconds of non-operation
- Start & Stop: automatic start and stop through electronic eyes with stand-by function
- Safety Stop: automatically stops at open door and/or full waste bin
- Automatic Reverse System in case of jamming
- 80 litre high volume cabinet mounted on casters

00 LED INDICATORS

Easy to operate On/Off/Reverse switch, with LED signal for bag full and/or open door.

0 SUPER POTENTIAL POWER UNIT Heavy duty chain drive with steel gears which offer reliability and resistance to wear.