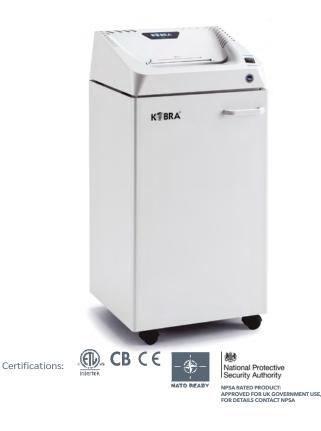

## KOBRA 260.1 HS-6

CLASSIC LINE HIGH SECURUTY SHREDDER FOR MEDIUM SIZED OFFICES

| Manufacturer: | ELCOMAN srl      |
|---------------|------------------|
| Brand:        | KOBRA            |
| Model:        | KOBRA 260.1 HS-6 |
| Article Code: | 99.921           |
| EAN Code:     | 8 026064 999212  |
|               |                  |

Ν

| Throat width:                                | 260 mm                                                                                                                    |
|----------------------------------------------|---------------------------------------------------------------------------------------------------------------------------|
| Shred size:                                  | 0,8 x 5 mm cross cut                                                                                                      |
| Security level<br>ISO/IEC 21964 (DIN 66399): | P-7 F-3                                                                                                                   |
| Paper capacity*<br>(sheets at a time):       | 4-5 sheets (A4 70gr) / 3-4 sheets (A4 80gr)                                                                               |
| Shreddable materials:                        | Paper, Film                                                                                                               |
| Waste bag volume:                            | 80 litres                                                                                                                 |
| Speed:                                       | 0,07 m/sec                                                                                                                |
| Noise level:                                 | 58-61 dB(A)                                                                                                               |
| Voltage:                                     | 230 Volt                                                                                                                  |
| Power:                                       | 500 Watt                                                                                                                  |
| Dimensions (WxDxH):                          | 40 x 36 x 104 cm                                                                                                          |
| Net weight:                                  | 35 Kg                                                                                                                     |
| Datasheet n.69 rev.3                         | * Capacity varies based on supply power, weight, quality and grain of paper, operating temperature and blade lubrication. |