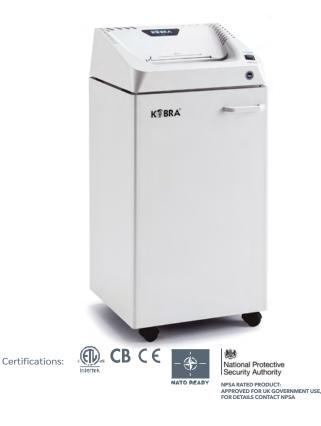

## KOBRA 260.1 C2

CLASSIC LINE SHREDDER FOR MEDIUM SIZED OFFICES

| Manufacturer: | ELCOMAN srl     |
|---------------|-----------------|
| Brand:        | KOBRA           |
| Model:        | KOBRA 260.1 C2  |
| Article Code: | 99.918          |
| EAN Code:     | 8 026064 999182 |
|               |                 |

| Throat width:                                | 260 mm                                                                                                                    |
|----------------------------------------------|---------------------------------------------------------------------------------------------------------------------------|
| Shred size:                                  | 1,9 x 15 mm cross cut                                                                                                     |
| Security level<br>ISO/IEC 21964 (DIN 66399): | P-5 T-5 E-4 F-2                                                                                                           |
| Paper capacity*<br>(sheets at a time):       | 10-12 sheets (A4 70gr) / 9-11 sheets (A4 80gr)                                                                            |
| Shreddable materials:                        | Paper, Credit cards, Credit cards with chip, Film                                                                         |
| Waste bag volume:                            | 80 litres                                                                                                                 |
| Speed:                                       | 0,1 m/sec                                                                                                                 |
| Noise level:                                 | 58-61 dB(A)                                                                                                               |
| Voltage:                                     | 230 Volt                                                                                                                  |
| Power:                                       | 500 Watt                                                                                                                  |
| Dimensions (WxDxH):                          | 40 x 36 x 104 cm                                                                                                          |
| Net weight:                                  | 32 Kg                                                                                                                     |
| Datasheet n.33 rev.3                         | * Capacity varies based on supply power, weight, quality and grain of paper, operating temperature and blade lubrication. |

- Super Potential Power Unit: heavy duty chain drive system with steel gears
- Continuous duty shredding: 24 hour continuous duty motor without overheating and duty cycles
- Carbon hardened steel cutting knives unaffected by staples and clips
- Energy Smart System: the machine goes into power saving stand-by mode after just 8 seconds of non-operation
- Start & Stop: automatic start and stop through electronic eyes with stand-by function
- Safety Stop: automatically stops at open door and/or full waste bin
- Automatic Reverse System in case of jamming
- 80 litre high volume cabinet mounted on casters