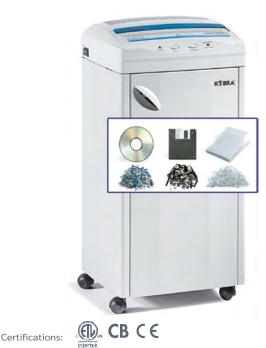

| Throat width:                                | 260 mm                                                                                                                    |
|----------------------------------------------|---------------------------------------------------------------------------------------------------------------------------|
| Shred size:                                  | 3,8 mm straight cut                                                                                                       |
| Security level<br>ISO/IEC 21964 (DIN 66399): | P-2 O-2 T-2 E-2                                                                                                           |
| Paper capacity*<br>(sheets at a time):       | 26-28 sheets (A4 70gr) / 22-24 sheets (A4 80gr)                                                                           |
| Shreddable materials:                        | Paper, Credit cards, Credit cards with chip,<br>CDs/DVDs, Floppy-disks                                                    |
| Waste bag volume:                            | 85 litres                                                                                                                 |
| Speed:                                       | 0,06 m/sec                                                                                                                |
| Noise level (idle/shredding):                | 54/55 dB(A)                                                                                                               |
| Voltage:                                     | 230 Volt                                                                                                                  |
| Power:                                       | 460 Watt                                                                                                                  |
| Dimensions (WxDxH):                          | 43 x 31 x 83 cm                                                                                                           |
| Weight (net/gross):                          | 26/31 Kg - Packaging: 1 Unit per Box                                                                                      |
| Datasheet n.36 rev.2                         | * Capacity varies based on supply power, weight, quality and grain of paper, operating temperature and blade lubrication. |

## MAIN FEATURES

Straight-cut shredder with high quality steel cabinet mounted on casters. Equipped with heavy duty chain drive system with metal gears and carbon hardened cutting knives unaffected by staples and clips. Kobra 260 S4 can shred up to 28 sheets at a time, CDs/ DVDs, credit cards and floppy-disks. Motor thermal protection: 24 hour continuous duty operations without overheating or duty cycles. Energy Smart System for the environmental protection and energy cost saving: light indicators are turned on while the machine is shredding and switched off for zero consumption.