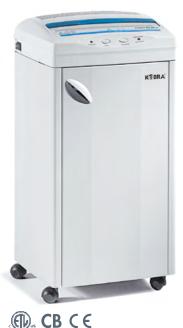

## **KOBRA 260 C4**

## MAIN FEATURES

Cross-cut shredder with high quality steel cabinet mounted on casters. Equipped with heavy duty chain drive system with metal gears and carbon hardened cutting knives unaffected by staples and clips. Motor thermal protection: 24 hour continuous duty operations without overheating or duty cycles. Energy Smart System for the environmental protection and energy cost saving: light indicators are turned on while the machine is shredding and switched off for zero consumption.