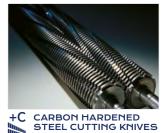

## MAIN FEATURES

Cross-cut shredder with high quality steel cabinet mounted on casters. Equipped with heavy duty chain drive system with metal gears and carbon hardened cutting knives unaffected by staples and clips. Motor thermal protection: 24 hour continuous duty operations without overheating or duty cycles. Energy Smart System for the environmental protection and energy cost saving: light indicators are turned on while the machine is shredding and switched off for zero consumption.

- Super Potential Power Unit: heavy duty chain drive system with steel gears
- Continuous duty shredding: 24 hour continuous duty motor without overheating and duty cycles
- Carbon hardened steel cutting knives unaffected by staples and clips
- Energy Smart System: with optical indicators for power saving stand-by mode
- Start & Stop: automatic start and stop through electronic eyes with stand-by function
- Safety Stop: automatically stops at open door and/or full waste bin
- Automatic Reverse System in case of jamming
- High quality steel cabinet mounted on casters, easy to empty 85 litre collection bag

unaffected by staples and clips.

Document top shelf to save office space (space saving design).

Automatically lubricates cutting knives during the shredding operation.