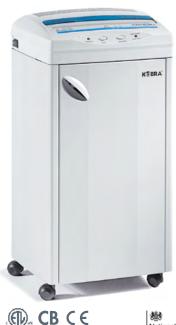

## **KOBRA 260 C2**

## **CLASSIC LINE CROSS-CUT SHREDDER** FOR MEDIUM SIZED OFFICES

Manufacturer: **ELCOMAN** srl **KOBRA** Model: KOBRA 260 C2 Article Code: 99.521 EAN Code: 8 026064 995214

| Throat width:                                | 260 mm                                                                                                                    |
|----------------------------------------------|---------------------------------------------------------------------------------------------------------------------------|
| Shred size:                                  | 1,9 x 15 mm cross cut                                                                                                     |
| Security level<br>ISO/IEC 21964 (DIN 66399): | P-5 T-5 E-4 F-2                                                                                                           |
| Paper capacity* (sheets at a time):          | 10-12 sheets (A4 70gr) / 9-11 sheets (A4 80gr)                                                                            |
| Shreddable materials:                        | Paper, Credit cards, Credit cards with chip, Film                                                                         |
| Waste bag volume:                            | 85 litres                                                                                                                 |
| Speed:                                       | 0,1 m/sec                                                                                                                 |
| Noise level (idle/shredding):                | : 58-61 dB(A)                                                                                                             |
| Voltage:                                     | 230 Volt                                                                                                                  |
| Power:                                       | 460 Watt                                                                                                                  |
| Dimensions (WxDxH):                          | 43 x 31 x 83 cm                                                                                                           |
| Weight (net/gross):                          | 30/35 Kg — PACKAGING: 1 UNIT PER BOX                                                                                      |
| Datasheet n.38 rev.3                         | * Capacity varies based on supply power, weight, quality and grain of paper, operating temperature and blade lubrication. |

## MAIN FEATURES

Cross-cut shredder with high quality steel cabinet mounted on casters. Equipped with heavy duty chain drive system with metal gears and carbon hardened cutting knives unaffected by staples and clips. Motor thermal protection: 24 hour continuous duty operations without overheating or duty cycles. Energy Smart System for the environmental protection and energy cost saving: light indicators are turned on while the machine is shredding and switched off for zero consumption.