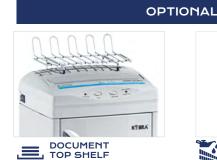

unaffected by staples and clips.

Document top shelf to save office space (space saving design).

Automatically lubricates cutting knives during the shredding operation.