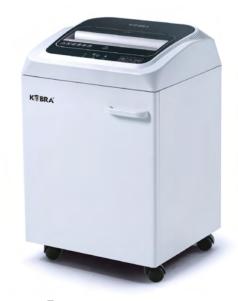

## **KOBRA 245 TS S4**

## PROFESSIONAL TOUCH SCREEN SHREDDER FOR SMALL SIZED OFFICES

Manufacturer: ELCOMAN srl
Brand: KOBRA
Model: KOBRA 245 TS S4
Article Code: 99.891

EAN Code: 99.891
EAN Code: 8 026064 998918

| Throat width:                               | 245 mm                                                                                                                    |
|---------------------------------------------|---------------------------------------------------------------------------------------------------------------------------|
| Shred size:                                 | 3,8 mm straight cut                                                                                                       |
| Security level<br>ISO/IEC 21964 (DIN 66399) | : P-2 O-2 T-2 E-2                                                                                                         |
| Paper capacity*:                            | 25-27 sheets (A4 70 gr) / 20-22 sheets (A4 80 gr)                                                                         |
| Shreddable materials:                       | Paper, Credit cards, Credit cards with chip, CD/DVD, Floppy-disk                                                          |
| Waste bag volume:                           | 40 litres                                                                                                                 |
| Speed:                                      | 0,05 m/sec                                                                                                                |
| Noise level:                                | 54-55 dB(A)                                                                                                               |
| Voltage:                                    | 230 Volt                                                                                                                  |
| Power:                                      | 500 Watt (530 Watt for 110V/60Hz makets)                                                                                  |
| Dimensions (WxDxH):                         | 40 x 36 x 61 cm                                                                                                           |
| Weight:                                     | 24 Kg                                                                                                                     |
| Datasheet n.89 rev.3                        | * Capacity varies based on supply power, weight, quality and grain of paper, operating temperature and blade lubrication. |

## MAIN FEATURES

Touch screen shredder, all controls are activated by simply touching the panel. Equipped with 24 hour continuous duty motor without overheating and duty cycles. Kobra 245 TS S4 can shred up to 27 sheets at a time. Carbon hardened steel cutting knives unaffected by staples and clips. High precision design of cutting knives allows high shred loads with low power consumption. Energy Smart System and automatic disconnection from the mains for maximum power saving. Kobra 245 TS line shredders can shred transparent material too: keep your finger for 5 seconds on the Forward control and the machine works continuously for 30 seconds.