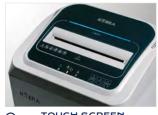

## MAIN FEATURES

Touch screen shredder, all controls are activated by simply touching the panel. Equipped with 24 hour continuous duty motor without overheating and duty cycles. Kobra 245 TS S4 can shred up to 27 sheets at a time. Carbon hardened steel cutting knives unaffected by staples and clips. High precision design of cutting knives allows high shred loads with low power consumption. Energy Smart System and automatic disconnection from the mains for maximum power saving. Kobra 245 TS line shredders can shred transparent material too: keep your finger for 5 seconds on the Forward control and the machine works continuously for 30 seconds.

- Super Potential Power Unit: heavy duty chain drive system with steel gears
- Continuous duty shredding: 24 hour continuous duty motor without overheating and duty cycles
- Carbon hardened steel cutting knives unaffected by staples and clips
- Energy Smart® System: the machine goes into power saving stand-by mode after just 8 seconds of non-operation
- Automatic disconnection from the mains after 4 hours on non-operation, no need to switch off the shredder
- Touch Screen Panel with LED indicators: just touch the controls to activate the machine functions
- Start & Stop: automatic start and stop through electronic eyes
- Safety Stop: automatic stop at the door opening and/or full waste bag
- Automatic Reverse in case of jamming
- 40 litre cabinet mounted on casters. Easy to remove waste bag.

Just touch the controls to activate the machine functions

No longer any need to switch off the shredder before leaving the office

Heavy duty chain drive with steel gears which offer reliability and resistance to wear