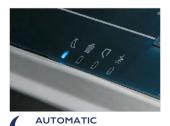

KOBRA

99.902

- Super Fast Shredder: shreds an A4 sheet in just over a second
- Super Potential Power Unit: heavy duty chain drive system with steel gears
- 24 hour continuous duty shredding: continuous duty motor without overheating and duty cycles
- Carbon hardened steel cutting knives unaffected by staples and clips
- Energy Smart<sup>®</sup> System: the machine goes into power saving stand-by mode after just 8 seconds of non-operation
- Automatic disconnection from the mains after 4 hours of non-operation, no need to switch off the shredder
- Touch Screen Panel with LED indicators: just touch the controls to activate the machine functions
- Start & Stop: automatic start and stop through electronic eyes
- **Safety Stop:** automatic stop at the door opening and/or full waste bag
- Automatic Reverse in case of jamming
- 40 litre cabinet mounted on casters. Easy to remove waste bag.

Just touch the controls to activate the machine functions

DISCONNECTION FROM THE MAINS No longer any need to switch off the shredder before leaving the office

Heavy duty chain drive with steel gears which offer reliability and resistance to wear