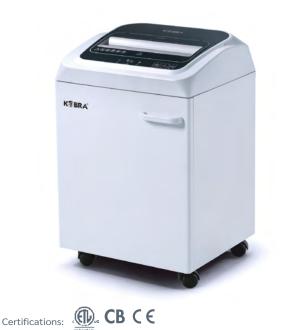

## KOBRA 245 TS S4 Super Fast

## PROFESSIONAL TOUCH SCREEN SHREDDER FOR SMALL SIZED OFFICES

| Throat width:                               | 245 mm                                                                                                                       |
|---------------------------------------------|------------------------------------------------------------------------------------------------------------------------------|
| Shred size:                                 | 3,8 mm straight cut                                                                                                          |
| Security level<br>ISO/IEC 21964 (DIN 66399) | . P-2 T-2 E-2                                                                                                                |
| Paper capacity*:                            | 14-16 sheets (A4 70 gr) / 11-13 sheets (A4 80 gr)                                                                            |
| Shreddable materials:                       | Paper, Credit cards, Credit cards with chip                                                                                  |
| Waste bag volume:                           | 40 litres                                                                                                                    |
| Speed:                                      | 0,15 m/sec                                                                                                                   |
| Noise level:                                | 58/59 dB(A)                                                                                                                  |
| Voltage:                                    | 230 Volt                                                                                                                     |
| Power:                                      | 500 Watt (530 Watt for 110V/60Hz makets)                                                                                     |
| Dimensions (WxDxH):                         | 40 x 36 x 61 cm                                                                                                              |
| Weight:                                     | 23 Kg                                                                                                                        |
| Datasheet n.88 rev.3                        | * Capacity varies based on supply power, weight, quality and grain of<br>paper, operating temperature and blade lubrication. |

KOBRA

99.902

- Super Fast Shredder: shreds an A4 sheet in just over a second
- Super Potential Power Unit: heavy duty chain drive system with steel gears
- 24 hour continuous duty shredding: continuous duty motor without overheating and duty cycles
- Carbon hardened steel cutting knives unaffected by staples and clips
- Energy Smart<sup>®</sup> System: the machine goes into power saving stand-by mode after just 8 seconds of non-operation
- Automatic disconnection from the mains after 4 hours of non-operation, no need to switch off the shredder
- Touch Screen Panel with LED indicators: just touch the controls to activate the machine functions
- Start & Stop: automatic start and stop through electronic eyes
- **Safety Stop:** automatic stop at the door opening and/or full waste bag
- Automatic Reverse in case of jamming
- 40 litre cabinet mounted on casters. Easy to remove waste bag.