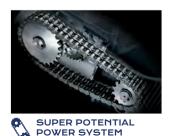

KOBRA

99.902

- Super Fast Shredder: shreds an A4 sheet in just over a second
- Super Potential Power Unit: heavy duty chain drive system with steel gears
- 24 hour continuous duty shredding: continuous duty motor without overheating and duty cycles
- Carbon hardened steel cutting knives unaffected by staples and clips
- Energy Smart<sup>®</sup> System: the machine goes into power saving stand-by mode after just 8 seconds of non-operation
- Automatic disconnection from the mains after 4 hours of non-operation, no need to switch off the shredder
- Touch Screen Panel with LED indicators: just touch the controls to activate the machine functions
- Start & Stop: automatic start and stop through electronic eyes
- **Safety Stop:** automatic stop at the door opening and/or full waste bag
- Automatic Reverse in case of jamming
- 40 litre cabinet mounted on casters. Easy to remove waste bag.

Just touch the controls to activate the machine functions

DISCONNECTION FROM THE MAINS No longer any need to switch off the shredder before leaving the office

Heavy duty chain drive with steel gears which offer reliability and resistance to wear