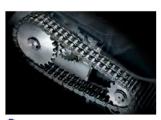

PANEL

machine functions.

SUPER POTENTIAL POWER SYSTEM

Heavy duty chain drive with steel gears which offer reliability and resistance to wear

The Automatic Oiler eliminates the need to manually lubricate the unit. Not only does this protect the blades with anti-corrosive agents, but ensures maximum reliability, efficiency and capacity. Cross-cut shredders benefit most from this practical option.