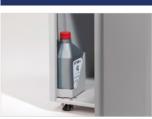

PANEL

machine functions.

SUPER POTENTIAL POWER SYSTEM

Heavy duty chain drive with steel gears which offer reliability and resistance to wear

The Automatic Oiler eliminates the need to manually lubricate the unit. Not only does this protect the blades with anti-corrosive agents, but ensures maximum reliability, efficiency and capacity. Cross-cut shredders benefit most from this practical option.