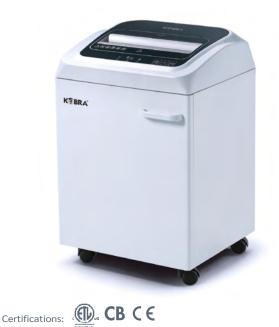

## KOBRA 245 TS C4

## PROFESSIONAL TOUCH SCREEN SHREDDER FOR SMALL SIZED OFFICES

Manufacturer:ELCOMAN srlBrand:KOBRAModel:KOBRA 245 TS C4Article Code:99.894EAN Code:8 026064 998949

| Throat width:                               | 245 mm                                                                                                                       |
|---------------------------------------------|------------------------------------------------------------------------------------------------------------------------------|
| Shred size:                                 | 3,9 x 40 mm cross cut                                                                                                        |
| Security level<br>ISO/IEC 21964 (DIN 66399) | : P-4 O-3 T-4 E-3 F-1                                                                                                        |
| Paper capacity*:                            | 21-23 sheets (A4 70 gr) / 16-18 sheets (A4 80 gr)                                                                            |
| Shreddable materials:                       | Paper, Credit cards, Credit cards with chip, CDs/DVDs, Film                                                                  |
| Waste bag volume:                           | 40 litres                                                                                                                    |
| Speed:                                      | 0,07 m/sec                                                                                                                   |
| Noise level:                                | 54/55 dB(A)                                                                                                                  |
| Voltage:                                    | 230 Volt                                                                                                                     |
| Power:                                      | 500 Watt (530 Watt for 110V/60Hz makets)                                                                                     |
| Dimensions (WxDxH):                         | 40 x 36 x 61 cm                                                                                                              |
| Weight:                                     | 27 Kg                                                                                                                        |
| Datasheet n.92 rev.4                        | * Capacity varies based on supply power, weight, quality and grain of<br>paper, operating temperature and blade lubrication. |