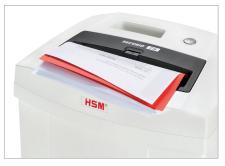

## **Product information**

The hardened steel cutting rollers with a lifetime warranty can easily cope with staples and paper clips and guarantee durability.

The waste container can be easily removed and emptied.

The paper feed with overload protection reduces paper jams and sustains the high throughput of paper.

**Quiet operation** 

The quiet operating mode minimises noise development in the workplace which is an important consideration for your staff.

The paper feed with overload protection reduces paper jams and sustains the high throughput of paper.

High level of user safety

User safety is paramount. A slight pressure on the safety element immediately stops the paper feed and prevents unintentional entry into the machine.