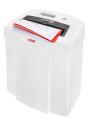

## HSM SECURIO C18 document shredder

Compact, functional and convenient. With cutting rollers made from hardened steel and a pressure-sensitive safety element. The quiet document shredder with a removable waste container – for demanding users in the private sector or small office.