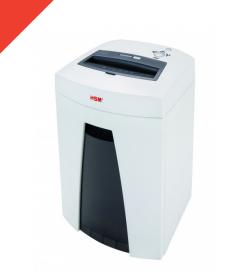

## HSM SECURIO C18 document shredder

Compact, functional and convenient. With cutting rollers made from hardened steel and a pressure-sensitive safety element. The quiet document shredder with a removable waste container – for demanding users in the private sector or small office.