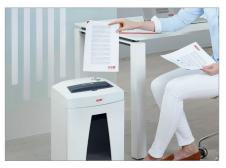

The paper feed with overload protection reduces paper jams and sustains the high throughput of paper.

**Quiet operation** 

The quiet operating mode minimises noise development in the workplace which is an important consideration for your staff.

The paper feed with overload protection reduces paper jams and sustains the high throughput of paper.

High level of user safety

User safety is paramount. A slight pressure on the safety element immediately stops the paper feed and prevents unintentional entry into the machine.