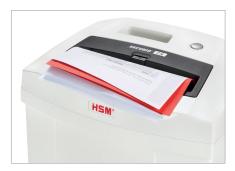

## **Product information**

The hardened steel cutting rollers with a lifetime warranty can easily cope with staples and paper clips and guarantee durability.

In stand-by mode, the document shredder does not consume any power.

# **Anti-paper jam function**

The paper feed with overload protection reduces paper jams and sustains the high throughput of paper.