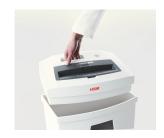

# High level of user safety

User safety is paramount.

A slight pressure on the safety element immediately stops the paper feed and prevents unintentional entry into the machine.