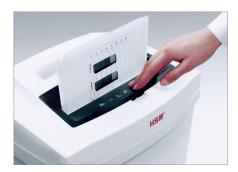

# High level of user safety

User safety is paramount.

A slight pressure on the safety element immediately stops the paper feed and prevents unintentional entry into the machine.

# **Automatic start/stop**

The operation is very easy: the device starts automatically when fed paper and automatically stops after shredding is complete.