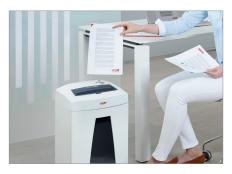

## **HSM SECURIO C14 document shredder**

Space-saving, quiet and reliable: the shredder for your home office. No power use in stand-by, has a high degree of user safety – and all of this in a great, modern design.

#### **Quiet operation**

The quiet operating mode minimises noise development in the workplace which is an important consideration for your staff.