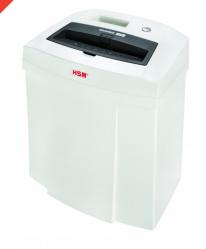

## **HSM SECURIO C14 document shredder**

Space-saving, quiet and reliable: the shredder for your home office. No power use in stand-by, has a high degree of user safety – and all of this in a great, modern design.

## **Technical data**

| Order number:                      | 2253811         | Voltage / Frequency:           | 220-240 V / 50-60 Hz                        |
|------------------------------------|-----------------|--------------------------------|---------------------------------------------|
| EAN                                | 4026631053990   | Intake width:                  | 225 mm                                      |
| Cutting type:                      | particle cut    | Container volume / collecting: | 20                                          |
| Cutting width:                     | 4 mm            | - U                            |                                             |
| Particle length:                   | 25 mm           | Noise level (idle operation):  | ca. 55 - 60 dB(A)                           |
| Security level (DIN 66399):        | E-3 F-1 P-4 T-4 | Width x Depth x Height:        | 366 x 258 x 405 mm                          |
| Cutting capacity in sheets 80g/m²: | 5 - 6           | Weight:                        | 4,5 kg                                      |
|                                    |                 | Shredder material:             | Paper, Staples and paper clips, Credit card |
| Power consumption:                 | 160 W           |                                |                                             |