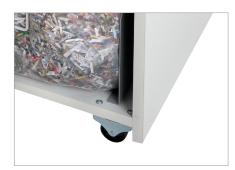

## **Product information**

The induction-hardened, solid steel cutting rollers with a lifetime warranty can easily cope with staples and paper clips and guarantee durability.

The waste container can be easily removed and emptied.

The full bin is indicated via the display and the machine switches off automatically.

#### Mobile on castors

For convenience, there are castors on the document shredder so it is easy to move around.

Lifetime warranty on solid steel cutting rollers at security levels P-2 to P-5 (according to ISO/IEC 21964).