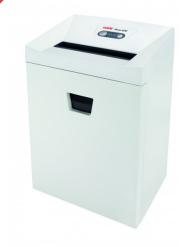

## **HSM Pure 420 document shredder**

Made for everyday office use. This document shredder with a powerful motor and quiet continuous operation shreds even large quantities of paper easily and reliably.