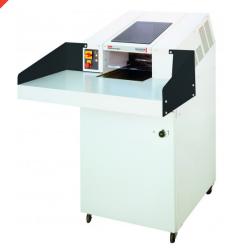

# HSM Powerline FA 400.2 heavy duty document shredder

Thanks to its large throughput, this sturdy and durable heavy duty document shredder is perfect for use in archives or central stations for document shredding.

#### **Technical data**

| Order number:                         | 1513144         | Voltage / Frequency:           | 400 V / 50 Hz                                                                                                |
|---------------------------------------|-----------------|--------------------------------|--------------------------------------------------------------------------------------------------------------|
| EAN                                   | 4026631020800   | Intake width:                  | 428 mm                                                                                                       |
| Cutting type:                         | strip cut       | Container volume / collecting: | 460 l                                                                                                        |
| Cutting width:                        | 5,8 mm          |                                |                                                                                                              |
| Security level (DIN<br>66399):        | E-2 O-2 P-2 T-2 | Noise level (idle operation):  | ca. 61 dB(A)                                                                                                 |
|                                       | 104             | Weight:                        | 425 kg                                                                                                       |
| Cutting capacity in<br>sheets 80g/m²: |                 | Shredder material:             | Paper, Staples and paper<br>clips, Credit card, CD/DVD,<br>Crumpled paper, Floppy<br>disk, Computer listings |
| Driving power:                        | 4 kW            |                                |                                                                                                              |

#### **Product information**

We have integrated a manual oiler into the device which will ensure it runs smoothly, giving a consistently high cutting capacity and quality.

Our device has a practical storage table to put data carriers on before or during your shredding operations.

The device can be used on a mobile basis and has smooth-running, stable castors with a parking brake.