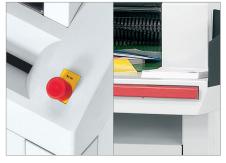

## Functional operator control panel with LED indicator

Clear signals showing the operating status of the data shredder are vital. The functional operator control panel with an LED indicator provides this information very clearly.

### User safety through emergency off switch

It may be necessary to stop the machine immediately so we have equipped the device with an emergency off switch.

#### **Product information**

We have integrated a manual oiler into the device which will ensure it runs smoothly, giving a consistently high cutting capacity and quality.

Our device has a practical storage table to put data carriers on before or during your shredding operations.