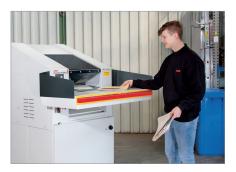

#### **Product information**

We have integrated a manual oiler into the device which will ensure it runs smoothly, giving a consistently high cutting capacity and quality.

Our device has a practical storage table to put data carriers on before or during your shredding operations.

#### **Convenient working height**

The height at which the data media is inserted into the shredder means working with it is easy and convenient.