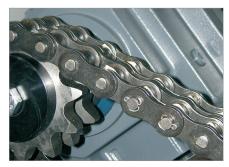

umpled paper, Floppy<br>disk, Computer listings |
| Driving power:                        | 4 kW            |                                |                                                                                                              |

#### **Product information**



We have integrated a manual oiler into the device which will ensure it runs smoothly, giving a consistently high cutting capacity and quality.



Our device has a practical storage table to put data carriers on before or during your shredding operations.



The device can be used on a mobile basis and has smooth-running, stable castors with a parking brake.





## Specially hardened solid steel cutting rollers

The induction-hardened solid steel cutting rollers are wear-resistant and guarantee durability.



#### **Continuous operation**

Powerful drive allows continuous operation.



## Functional operator control panel with LED indicator

Clear signals showing the operating status of the data shredder are vital. The functional operator control panel with an LED indicator provides this information very clearly.



#### **Convenient working height**

The height at which the data media is inserted into the shredder means working with it is easy and convenient.



### User safety through emergency off switch

It may be necessary to stop the machine immediately so we have equipped the device with an emergency off switch.



#### **Effortless emptying**

The device has a removable trolley (easy to get out of the machine) and the collecting bag itself can be re-used.













\* FA 400.2, FA