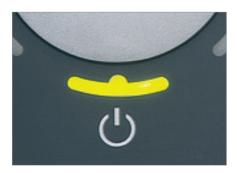

## Functional operator control panel with LED indicator

Clear signals showing the operating status of the data shredder are vital. The functional operator control panel with an LED indicator provides this information very clearly.