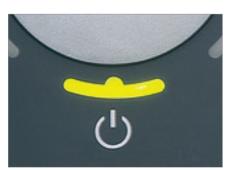

## Functional operator control panel with LED indicator

Clear signals showing the operating status of the data shredder are vital. The functional operator control panel with an LED indicator provides this information very clearly.