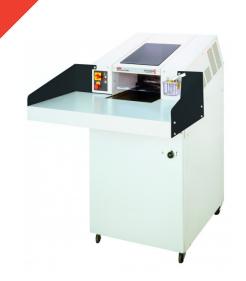

# HSM Powerline FA 400.2 heavy duty document shredder

Thanks to its large throughput, this sturdy and durable heavy duty document shredder is perfect for use in archives or central stations for document shredding.

#### **Product information**

We have integrated a manual oiler into the device which will ensure it runs smoothly, giving a consistently high cutting capacity and quality.

Our device has a practical storage table to put data carriers on before or during your shredding operations.

The device can be used on a mobile basis and has smoothrunning, stable castors with a parking brake.

Specially hardened solid steel cutting rollers

The induction-hardened solid steel cutting rollers are wear-resistant and guarantee durability.

Convenient working height

The height at which the data media is inserted into the shredder means working with it is easy and convenient.

User safety through emergency off switch

It may be necessary to stop the machine immediately so we have equipped the device with an emergency off switch.