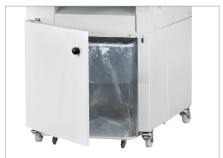

The device can be used on a mobile basis and has smoothrunning, stable castors with a parking brake.

Specially hardened solid steel cutting rollers

The induction-hardened solid steel cutting rollers are wear-resistant and guarantee durability.

**Effortless emptying** 

The device has a removable trolley (easy to get out of the machine) and the collecting bag itself can be re-used.

www.hsm.eu