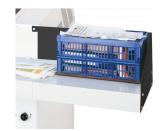

#### **Product information**

We have integrated a manual oiler into the device which will ensure it runs smoothly, giving a consistently high cutting capacity and quality.

Our device has a practical storage table to put data carriers on before or during your shredding operations.