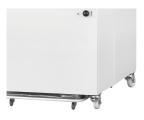

**Effortless emptying** 

The device has a removable trolley (easy to get out of the machine) and the collecting bag itself can be re-used.

www.hsm.eu