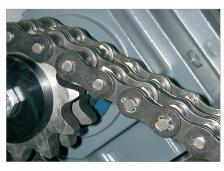

pled paper, Floppy<br>disk, Computer listings |
| Driving power:                     | 4 kW                |                                   |                                                                                                              |

#### **Product information**



We have integrated a manual oiler into the device which will ensure it runs smoothly, giving a consistently high cutting capacity and quality.



Our device has a practical storage table to put data carriers on before or during your shredding operations.



The device can be used on a mobile basis and has smoothrunning, stable castors with a parking brake.







Specially hardened solid steel cutting rollers

The induction-hardened solid steel cutting rollers are wear-resistant and guarantee durability.



**Continuous operation** 

Powerful drive allows continuous operation.



## Functional operator control panel with LED indicator

Clear signals showing the operating status of the data shredder are vital. The functional operator control panel with an LED indicator provides this information very clearly.



Convenient working height

The height at which the data media is inserted into the shredder means working with it is easy and convenient.



User safety through emergency off switch

It may be necessary to stop the machine immediately so we have equipped the device with an emergency off switch.



**Effortless emptying** 

The device has a removable trolley (easy to get out of the machine) and the collecting bag itself can be re-used.







www.hsm.eu