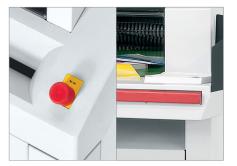

#### **Product information**

We have integrated a manual oiler into the device which will ensure it runs smoothly, giving a consistently high cutting capacity and quality.

Our device has a practical storage table to put data carriers on before or during your shredding operations.

## Functional operator control panel with LED indicator

Clear signals showing the operating status of the data shredder are vital. The functional operator control panel with an LED indicator provides this information very clearly.

Convenient working height

The height at which the data media is inserted into the shredder means working with it is easy and convenient.

User safety through emergency off switch

It may be necessary to stop the machine immediately so we have equipped the device with an emergency off switch.