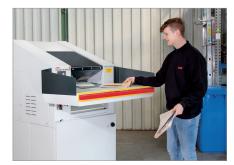

Convenient working height

The height at which the data media is inserted into the shredder means working with it is easy and convenient.

User safety through emergency off switch

It may be necessary to stop the machine immediately so we have equipped the device with an emergency off switch.