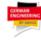

## Document shredders DAHLE 714

- User-friendly document shredder for large volumes
- · Clearly designed, user-friendly control panel
- Electronic start-stop function
- · Convenient automatic reverse function
- · Convenient feed and reverse function
- Automatic motor cut-out
- Integrated oil tank for automatically oiling the cutters in all models providing P-6 and P-7 security
- · Automatic shut-down after 10 minutes at idle
- High-quality solid-steel cutters
- Powerful motor
- Extremely quiet operation
- · High-quality wooden cabinet
- · Wide-opening doors
- Convenient swivel casters
- Separate main switch
- IEC power connector
- 11 strong waste bags included
- 5-year guarantee on the cutters of models providing P-6 and P-7 security
- Dimensions (H x W x D): 890 x 734 x 511 mm