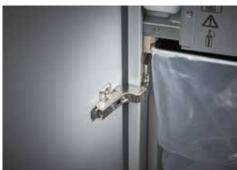

Pull-out rounded top frame that's kind on the fingers when changing the waste bag

Integrated oil tank for controlled, automatic lubri- P-7 security: recommended for data media cation of the cross-cut cutters helps to lengthen service life while keeping performance constant