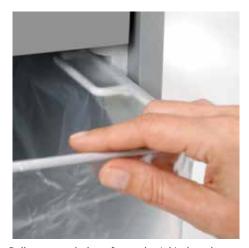

Pull-out rounded top frame that's kind on the fingers when changing the waste bag

Integrated oil tank for controlled, automatic lubri- P-7 security: recommended for data media cation of the cross-cut cutters helps to lengthen service life while keeping performance constant