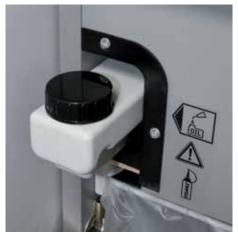

Carries the GS Intertek test mark

Automatic shut-down after 10 minutes at idle

Extremely quiet operation for a particularly pleasant working atmosphere

Integrated oil tank for controlled, automatic lubrication of the cross-cut cutters helps to lengthen service life while keeping performance constant

Pull-out rounded top frame that's kind on the fingers when changing the waste bag

Integrated oil tank for controlled, automatic lubri- P-7 security: recommended for data media cation of the cross-cut cutters helps to lengthen service life while keeping performance constant