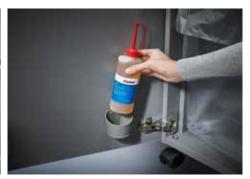

Carries the GS Intertek test mark

Automatic shut-down after 10 minutes at idle

Extremely quiet operation for a particularly pleasant working atmosphere

Integrated oil tank for controlled, automatic lubrication of the cross-cut cutters helps to lengthen service life while keeping performance constant

Pull-out rounded top frame that's kind on the fingers when changing the waste bag

Integrated oil tank for controlled, automatic lubri- P-7 security: recommended for data media cation of the cross-cut cutters helps to lengthen service life while keeping performance constant