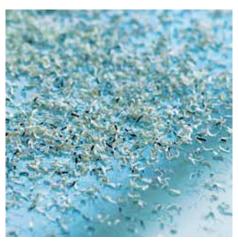

German Engineering by Dahle

| Article number | Shreds A4<br>80 gsm<br>paper* | Shred width in mm | Security levels | Au-<br>tom.<br>oiler | Oil<br>incl.<br>in ml | CDs/<br>DVDs | Cards | Paper<br>clips | dB<br>(A)<br>when<br>idle | EAN           |
|----------------|-------------------------------|-------------------|-----------------|----------------------|-----------------------|--------------|-------|----------------|---------------------------|---------------|
| 40534-04840    | 7.0                           | 1 x 4,7 mm        | P-7/F-3/T-6     |                      | 400                   | -            |       |                | 52                        | 4007885248707 |