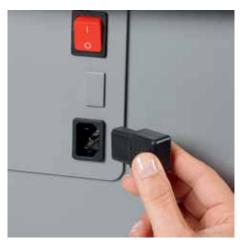

## Document shredders DAHLE 714

Separate main switch is located on the rear of the Detachable IEC power plug makes the document document shredder and completely disconnects shredder quick and easy to move from A to B it from the mains power supply