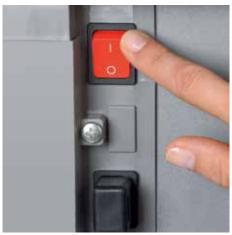

## Document shredders DAHLE 714

Separate main switch is located on the rear of the Detachable IEC power plug makes the document document shredder and completely disconnects shredder quick and easy to move from A to B it from the mains power supply