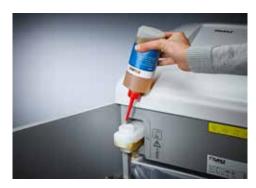

Pull-out rounded top frame that's kind on the fingers when changing the waste bag

Integrated oil tank for controlled, automatic lubri- P-7 security: recommended for data media cation of the cross-cut cutters helps to lengthen service life while keeping performance constant