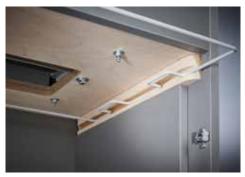

## Document shredders DAHLE 714

Separate main switch is located on the rear of the Detachable IEC power plug makes the document document shredder and completely disconnects shredder quick and easy to move from A to B it from the mains power supply