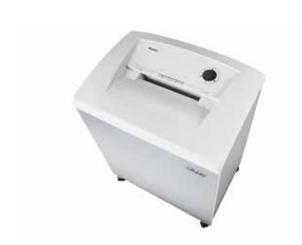

## Document shredders DAHLE 714

- User-friendly document shredder for large volumes
- · Clearly designed, user-friendly control panel
- Electronic start-stop function
- · Convenient automatic reverse function
- · Convenient feed and reverse function
- Automatic motor cut-out
- Integrated oil tank for automatically oiling the cutters in all models providing P-6 and P-7 security
- · Automatic shut-down after 10 minutes at idle
- High-quality solid-steel cutters
- Powerful motor
- Extremely quiet operation
- · High-quality wooden cabinet
- · Wide-opening doors
- Convenient swivel casters
- Separate main switch
- IEC power connector
- 11 strong waste bags included
- 5-year guarantee on the cutters of models providing P-6 and P-7 security
- Dimensions (H x W x D): 890 x 734 x 511 mm