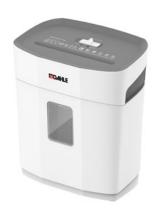

## Document shredders DAHLE PaperSAFE® 140

- · oil- and maintenance free operation
- · Extra small particles for optimum utilisation of volume
- · Integrated light barrier for automatic start and stop
- · Convenient feed and reverse function for manual control
- Automatic motor cut-out
- · Practical filling-level indicator through viewing window
- · Visual overload indicator
- · Overheating protection with overheating display.
- · Removable top part
- · Angled cold device cable
- 2-year warranty on proper working order provided the product is used as intended.
- Dimensions (H x W x D): 366 x 347 x 217 mm

CE Compliance

Deskside document shredders: performance and convenience directly at the desk

Entry width 220 mm

Waste collection volume 12 litres

Wattage 220 watts

Cross cut

Removable top part for conveniently emptying the waste box

Carries the GS TÜV Süd test mark

Comfortable and environmentally friendly shredding - no time-consuming lubrication of the cutting cylinders required