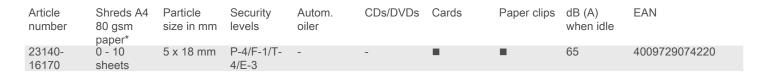

nd reverse function for manual control
- Automatic motor cut-out
- · Practical filling-level indicator through viewing window
- · Visual overload indicator
- · Overheating protection with overheating display.
- · Removable top part
- · Angled cold device cable
- 2-year warranty on proper working order provided the product is used as intended.
- Dimensions (H x W x D): 366 x 347 x 217 mm



CE Compliance



Deskside document shredders: performance and convenience directly at the desk



Entry width 220 mm



Waste collection volume 12 litres



Wattage 220 watts



Cross cut



Removable top part for conveniently emptying the waste box



Carries the GS TÜV Süd test mark



Comfortable and environmentally friendly shredding - no time-consuming lubrication of the cutting cylinders required