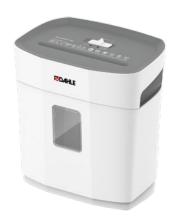

## Document shredders DAHLE PaperSAFE® 100

- · oil- and maintenance free operation
- · Extra small particles for optimum utilisation of volume
- · Integrated light barrier for automatic start and stop
- · Convenient feed and reverse function for manual control
- Automatic motor cut-out
- · Practical filling-level indicator through viewing window
- · Visual overload indicator
- · Overheating protection with overheating display.
- Removable top part
- · Angled cold device cable
- 2-year warranty on proper working order provided the product is used as intended.
- Dimensions (H x W x D): 366 x 347 x 217 mm

Carries the GS TÜV Süd test mark

Comfortable and environmentally friendly shredding - no time-consuming lubrication of the cutting cylinders required