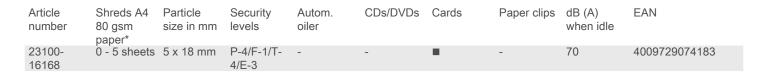

## Document shredders DAHLE PaperSAFE® 100

- · oil- and maintenance free operation
- · Extra small particles for optimum utilisation of volume
- · Integrated light barrier for automatic start and stop
- · Convenient feed and reverse function for manual control
- Automatic motor cut-out
- · Practical filling-level indicator through viewing window
- · Visual overload indicator
- · Overheating protection with overheating display.
- Removable top part
- · Angled cold device cable
- 2-year warranty on proper working order provided the product is used as intended.
- Dimensions (H x W x D): 366 x 347 x 217 mm

CE Compliance

Deskside document shredders: performance and convenience directly at the desk

Entry width 220 mm

Waste collection volume 12 litres

Wattage 150 watts

Cross cut

Removable top part for conveniently emptying the waste box