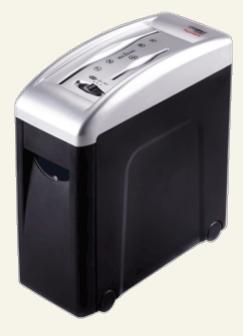

## 21052

The compact size of these small and home office document shredders makes them particularly suitable for use at home or in small offices.

Document shredder with automatic start/stop and reverse function. Viewing window to show when the shredder is full. Motor cuts out automatically on opening the shredder. 2 cutting units for paper as well as CDs, DVDs, cheque and credit cards. Standby mode without using electricity.

Stable construction from unbreakable plastic material. User-friendly operation.

• 2 years function warranty if used in accordance with manufacturer's instructions.

226 mm

7 sheet

6 sheet

3

4,0 x 45,0 mm

Feed width: Shred capacity A4 70 g/m<sup>2</sup>: Shred capacity A4 80g/m<sup>2</sup>: Shred size: Security level: Operation: Shred speed: Waste volume: db (A) when idle: Motor: Voltage: Dimensions:

Automatic start/stop 3 m/min 14 Litre 70 db 170 Watts 230 V 410 x 360 x 150 Hx-WxD/mm 5,6 kg 4007885246062

Weight: Bar code No:

2 waste containers for sorting waste in line with sound ecological practice