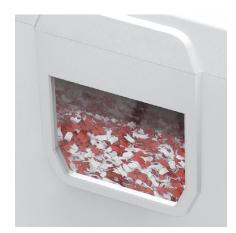

### **PRACTICAL SHRED BIN**

With window showing fill level and automatic stop if the shredder unit is removed from the bin.