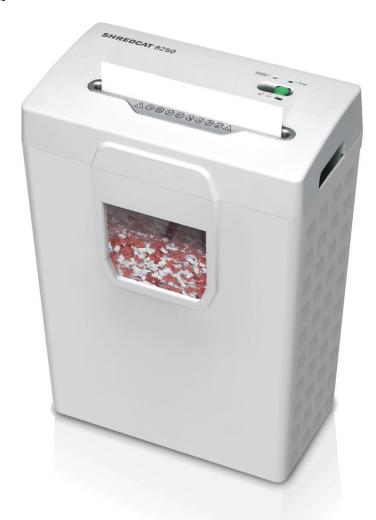

## **SHREDCAT**

Attractively priced entry model for document security right at your desk.

### **TECHNICAL SPECIFICATIONS**

Level P-4 4 x 40 mm particle cut

Sheet capacity\*: 10 | 8

Volume 20 litres (shred bin)
Power 230 V / 50 Hz\*\*
Meter capacity 140 Watt

Motor capacity 140 Watt

Dimensions  $440 \times 330 \times 195 \text{ mm} (H \times W \times D)$ 

Weight 5,5 kg

\* A4 paper 70 g/m² I 80 g/m²

\*\* other voltages available

Multifunction switch for AutoEcoMode / stop (off) / reverse. LED indications. Auto start / stop. Automatic Zero Energy Consumption in EcoMode. Quiet and powerful motor. Cutting unit with 4 x 40 mm cross cut. High sheet capacity. 220 mm feed opening. Elegant shred bin with window showing fill level. Convenient handles for lifting off the shredder unit from the bin. Automatic stop if the shredder unit is removed from the bin.