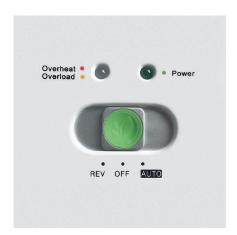

#### **MULTIFUNCTION SWITCH**

Easy operation is guaranteed with the three-position slide switch for standby / stop (off) / reverse.