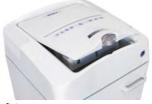

## MAIN FEATURES

The Kobra AF+1 40 litre auto-feed shredder allows walk-away shredding of A4 documents in 3,5 x 40 mm (P-4) cross cut. This automatic shredder features a **large 300 sheet paper tray** with a small window on the lid allowing to check the end of shredding process. Kobra AF+1 40 litre has a **separate entry for manual feed shredding**.

24 HOUR CONTINUOUS DUTY MOTOR

Motor thermal protection. Continuous duty motor without overheatings and duty cycles.

AUTOMATIC FEEDER PAPER TRAY

300 sheet paper tray capacity (A4 80 gr), a separate entry on the lid allows manual feed shredding.