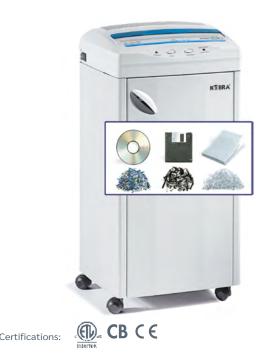

## KOBRA 300 SS4

CLASSIC LINE SHREDDER FOR MEDIUM SIZED OFFICES

| Manufacturer: | ELCOMAN srl     |
|---------------|-----------------|
| Brand:        | KOBRA           |
| Model:        | KOBRA 300 SS4   |
| Article Code: | 99.650          |
| EAN Code:     | 8 026064 996501 |
|               |                 |

| Throat width:                                | 300 mm                                                                                                                       |
|----------------------------------------------|------------------------------------------------------------------------------------------------------------------------------|
| Shred size:                                  | 3,8 mm straight cut                                                                                                          |
| Security level<br>ISO/IEC 21964 (DIN 66399): | P-2 O-2 T-2 E-2                                                                                                              |
| Paper capacity*<br>(sheets at a time):       | 32-34 sheets (A4 70gr) / 28-30 sheets (A4 80gr)                                                                              |
| Shreddable materials:                        | Paper, Credit cards, Credit cards with chip,<br>CDs/DVDs, Floppy-disks                                                       |
| Waste bag volume:                            | 85 litres                                                                                                                    |
| Speed:                                       | 0,09 m/sec                                                                                                                   |
| Noise level (idle/shredding)                 | : 59-60 dB(A)                                                                                                                |
| Voltage:                                     | 230 Volt                                                                                                                     |
| Power:                                       | 920 Watt (2 motors per 460 Watt each)                                                                                        |
| Dimensions (WxDxH):                          | 43 x 31 x 83 cm                                                                                                              |
| Weight (net/gross):                          | 33 Kg – Packaging: 1 Unit per Box                                                                                            |
| Datasheet n.48 rev.2                         | * Capacity varies based on supply power, weight, quality and grain of<br>paper, operating temperature and blade lubrication. |

## MAIN FEATURES

Straight-cut shredder with high quality steel cabinet mounted on casters. Two heavy duty chain drive system with metal gears and carbon hardened cutting knives (unaffected by staples and clips) operating in conjunction with two motors delivers maximum shredding capacity. Motor thermal protection: 24 hour continuous duty operations without overheating or duty cycles.

Kobra 300 SS4 can shred up to 34 sheets at a time, CDs/DVDs, credit cards and floppy-disks. Energy Smart System for the environmental protection and energy cost saving: light indicators are turned on while the machine is shredding and switched off for zero consumption.

- **Two heavy duty chain drive system** with steel gears "Super Potential Power Unit"
- Two 24 hour continuous duty motors without overheating and duty cycles
- Carbon hardened steel cutting knives unaffected by staples and clips
- Energy Smart System: with optical indicators for power saving stand-by mode
- Oil-free System: no need of lubrication and maintenance of cutting knives
- Start & Stop: automatic start and stop through electronic eyes with stand-by function
- Safety Stop: automatically stops at open door and/or full waste bin
- Automatic Reverse System in case of jamming
- High quality steel cabinet mounted on casters, easy to empty 85 litre collection bag