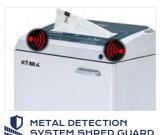

Two integrated and removable bins to separate shredded paper from plastic shreds.

The Shred Guard System stops the machine when large metal objects are accidentally inserted. An illuminated optical indicator warns the operator to remove these objects in order to protect the knives.