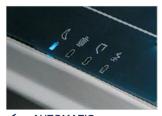

## MAIN FEATURES

Touch screen shredder, all controls are activated by simply touching the panel. Equipped with 24 hour continuous duty motor without overheating and duty cycles, two separate sets of cutting knives (one for paper and one for CDs/DVDs). Kobra 260 TS S4 can shred up to 28 sheets at a time. Carbon hardened steel cutting knives unaffected by staples and clips. Energy Smart System and automatic disconnection from the mains for maximum power saving. Kobra 260 TS line shredders can shred transparent material too: keep your finger for 5 seconds on the Forward control and the machine works continuously for 30 seconds.

AUTOMATIC DISCONNECTION FROM THE MAINS No longer any need to switch off the shredder before leaving the office. Maximum power saving.

TWO SEPARATE SETS OF CUTTING KNIVES

Two entry openings and two sets of cutting knives for the separate insertion and shredding of paper and CDs/DVDs/credit cards.