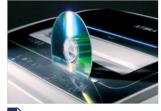

- Two separate set of cutting knives: CD/DVD dedicated cutting unit for optical media shredding
- Super Potential Power Unit: heavy duty chain drive system with steel gears
- Continuous duty shredding: 24 hour continuous duty motor without overheating and duty cycles
- Carbon hardened steel cutting knives unaffected by staples and clips
- Energy Smart System: the machine goes into power saving stand-by mode after just 8 seconds of non-operation
- Automatic disconnection from the mains after 4 hours of non-operation, no need to switch off the shredder
- Touch Screen Panel with LED indicators: just touch the controls to activate the machine functions
- Start & Stop: automatic start and stop through electronic eyes
- Safety Stop: automatic stop at the door opening and/or full waste bag
- Automatic Reverse in case of jamming
- **80 litre high volume cabinet** mounted on casters. Easy to remove waste bag.

AUTOMATIC DISCONNECTION FROM THE MAINS No longer any need to switch off the shredder before leaving the office. Maximum power saving.

TWO SEPARATE SETS OF CUTTING KNIVES

Two entry openings and two sets of cutting knives for the separate insertion and shredding of paper and CDs/DVDs/credit cards.