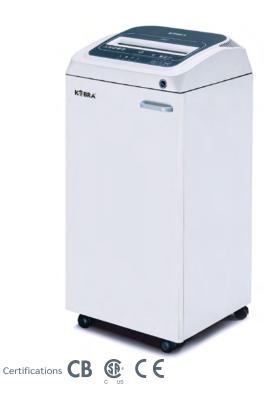

## **KOBRA 260 TS S4**

PROFESSIONAL TOUCH SCREEN SHREDDER FOR MEDIUM SIZED OFFICES

| ELCOMAN srl     |
|-----------------|
| KOBRA           |
| KOBRA 260 TS S4 |
| 99.800          |
| 8 026064 998000 |
|                 |

| Throat width:                               | 260 mm                                                                                                             |
|---------------------------------------------|--------------------------------------------------------------------------------------------------------------------|
| Shred size:                                 | 3,8 mm straight cut                                                                                                |
| Security level<br>ISO/IEC 21964 (DIN 66399) | P-2 O-2 T-2 E-2<br>0: O-1 T-2 E-2 (CD Cutting Unit)                                                                |
| Paper capacity*:                            | 26-28 sheets (A4 70gr) / 21-23 sheets (A4 80gr)                                                                    |
| Shreddable materials:                       | Paper, Credit cards, CD, Floppy disks<br>CD/DVD/Blu-ray disks, Credit cards (CD Cutting Unit)                      |
| Waste bag volume:                           | 80 litres                                                                                                          |
| Speed:                                      | 0,05 m/sec                                                                                                         |
| Noise level:                                | 54-55 dB(A)                                                                                                        |
| Voltage:                                    | 230 Volt                                                                                                           |
| Power:                                      | 460 Watt (530 Watt for 110V/60Hz makets)                                                                           |
| Dimensions (WxDxH):                         | 40 x 36 x 100 cm                                                                                                   |
| Net weight:                                 | 32 Kg                                                                                                              |
| Datasheet n.93 rev1                         | * Capacity varies on supply power, weight, quality and grain of paper, operating temperature and blade lubrication |

- Two separate set of cutting knives: CD/DVD dedicated cutting unit for optical media shredding
- Super Potential Power Unit: heavy duty chain drive system with steel gears
- Continuous duty shredding: 24 hour continuous duty motor without overheating and duty cycles
- Carbon hardened steel cutting knives unaffected by staples and clips
- Energy Smart System: the machine goes into power saving stand-by mode after just 8 seconds of non-operation
- Automatic disconnection from the mains after 4 hours of non-operation, no need to switch off the shredder
- Touch Screen Panel with LED indicators: just touch the controls to activate the machine functions
- Start & Stop: automatic start and stop through electronic eyes
- Safety Stop: automatic stop at the door opening and/or full waste bag
- Automatic Reverse in case of jamming
- **80 litre high volume cabinet** mounted on casters. Easy to remove waste bag.