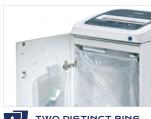

AUTOMATIC DISCONNECTION FROM THE MAINS No longer any need to switch off the shredder before leaving the office. Maximum power saving.

TWO SEPARATE SETS OF CUTTING KNIVES

Two entry openings and two sets of cutting knives for the separate insertion and shredding of paper and CDs/DVDs/credit cards.

Two integrated and removable bins to separate shredded paper from plastic shreds.

The Shred Guard System stops the machine when large metal objects are accidentally inserted. An illuminated optical indicator warns the operator to remove these objects in order to protect the knives.