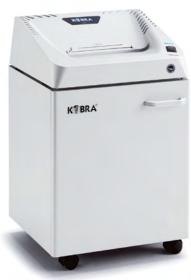

## **KOBRA 240.1 C2**

## **CLASSIC LINE SHREDDER** PERSONAL USE AND SMALL/MEDIUM OFFICES

Manufacturer: **ELCOMAN** srl **KOBRA** Brand: Model: KOBRA 240.1 C2 Article Code: 99.911 EAN Code:

8 026064 999113

| Throat width:                                | 240 mm                                                                                                                    |
|----------------------------------------------|---------------------------------------------------------------------------------------------------------------------------|
| Shred size:                                  | 1,9 x 15 mm cross cut                                                                                                     |
| Security level<br>ISO/IEC 21964 (DIN 66399): | P-5 T-5 E-4 F-2                                                                                                           |
| Paper capacity* (sheets at a time):          | 10-12 sheets (A4 70gr) / 9-11 sheets (A4 80gr)                                                                            |
| Shreddable materials:                        | Paper, Credit cards, Credit cards with chip, Film                                                                         |
| Waste bag volume:                            | 40 litres                                                                                                                 |
| Speed:                                       | 0,09 m/sec                                                                                                                |
| Noise level:                                 | 58-61 dB(A)                                                                                                               |
| Voltage:                                     | 230 Volt                                                                                                                  |
| Power:                                       | 500 Watt                                                                                                                  |
| Dimensions (WxDxH):                          | 40 x 36 x 64 cm                                                                                                           |
| Weight:                                      | 25 Kg                                                                                                                     |
| Datasheet n.19 rev.3                         | * Capacity varies based on supply power, weight, quality and grain of paper, operating temperature and blade lubrication. |