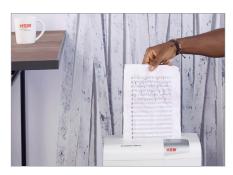

### HSM shredstar X5 document shredder

Data protection for the home or the small office. This modern and compact particle cut document shredder with a separate CD cutting unit shreds data at the workplace.

#### **Automatic start/stop**

The operation is very easy: the device starts automatically when fed paper and automatically stops after shredding is complete.