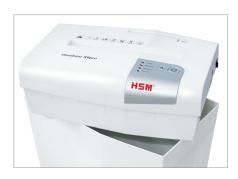

The automatic reverse eliminates paper jams and ensures a smooth operation.

The LED indicator shows the device's operating status: Power, Overload, Overheat.

#### Filling level indication

The filling level of the waste container can be seen at all times through the inspection window (expect HSM shredstar S5).