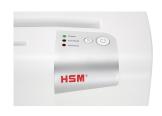

The automatic reverse eliminates paper jams and ensures a smooth operation.

The LED indicator shows the device's operating status: Power, Overload, Overheat.