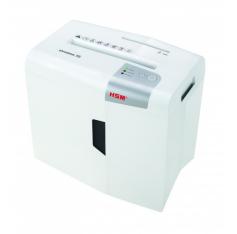

### HSM shredstar X5 document shredder

Data protection for the home or the small office. This modern and compact particle cut document shredder with a separate CD cutting unit shreds data at the workplace.

#### Filling level indication

The filling level of the waste container can be seen at all times through the inspection window (expect HSM shredstar S5).