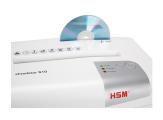

#### **Product information**

CDs and DVDs, credit cards and loyalty cards can be easily shredded through the separate CD cutting unit. In the separate CD waste container, the shredded material is separated and is...