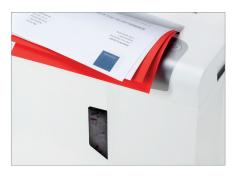

#### **Product information**

CDs and DVDs, credit cards and loyalty cards can be easily shredded through the separate CD cutting unit. In the separate CD waste container, the shredded material is separated and is...