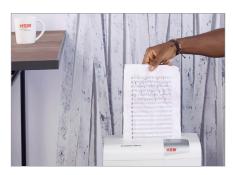

### HSM shredstar X10 document shredder

Professional data protection at the workplace. This convenient home office document shredder with particle cut and separate CD cutting unit shreds files and CDs/DVDs securely.

#### **Automatic start/stop**

The operation is very easy: the device starts automatically when fed paper and automatically stops after shredding is complete.