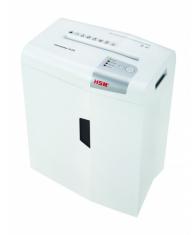

### HSM shredstar X10 document shredder

Professional data protection at the workplace. This convenient home office document shredder with particle cut and separate CD cutting unit shreds files and CDs/DVDs securely.

## **Effortless emptying**

To empty the waste container, the housing top can be easily removed.