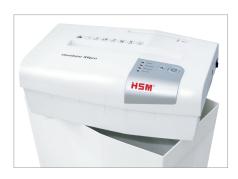

The automatic reverse eliminates paper jams and ensures a smooth operation.

The LED indicator shows the device's operating status: Power, Overload, Overheat, Bin full.

#### Filling level indication

The filling level of the waste container can be seen at all times through the inspection window (expect HSM shredstar S5).