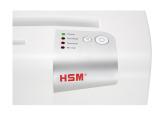

The automatic reverse eliminates paper jams and ensures a smooth operation.

The LED indicator shows the device's operating status: Power, Overload, Overheat, Bin full.