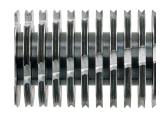

Intuitive operation and multilanguage menu selection via the high resolution 4,3" touch display. Relevant information such as operating modes and status reports are displayed. Consumable...

The induction-hardened, solid steel cutting rollers guarantee durability.