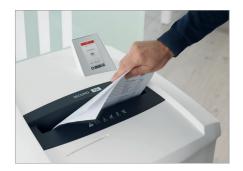

#### **Automatic start/stop**

The operation is very easy: the device starts automatically when fed paper and automatically stops after shredding is complete.

# High level of user safety

User safety is paramount. A slight pressure on the safety element immediately stops the paper feed and prevents unintentional entry into the machine.