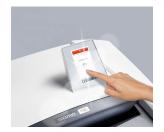

## **Product information**

The innovative IntelligentDrive motor and operating technology offers three operating modes. Either for a particularly quiet, normal or a up to 40 % higher performance data destruction

Intuitive operation and multilanguage menu selection via the high resolution 4,3" touch display. Relevant information such as operating modes and status reports are displayed. Consumable...

The induction-hardened, solid steel cutting rollers guarantee durability.