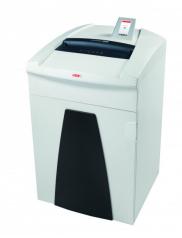

## **HSM SECURIO P40i document shredder**

Powerful data destruction with a high throughput performance. This document shredder impresses with its innovative IntelligentDrive motor and touch screen operating panel. Perfect for large working groups of up to fifteen people.

## **Technical data**

| Order number:                      | 1881121              | Intake width:                  | 330 mm                                     |
|------------------------------------|----------------------|--------------------------------|--------------------------------------------|
| EAN                                | 4026631058056        | Container volume / collecting: | 145                                        |
| Cutting type:                      | strip cut            |                                |                                            |
| Cutting width:                     | 5,8 mm               | Noise level (idle operation):  | ca. 55 dB(A)                               |
| Security level (DIN 66399):        | E-2 O-2 P-2 T-2      | Width x Depth x Height:        | 580 x 550 x 1020 mm                        |
| Cutting capacity in sheets 80g/m²: | 56 - 58              | Weight:                        | 67 kg                                      |
|                                    |                      | Shredder material:             | Paper, Staples and paper                   |
| Power consumption:                 | 1300 W               |                                | clips, Credit card, CD/DVD,<br>Floppy disk |
| Voltage / Frequency:               | 100-240 V / 50-60 Hz |                                |                                            |