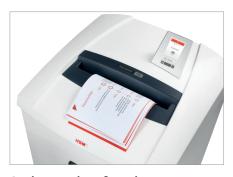

# **HSM SECURIO P40i document shredder**

Powerful data destruction with a high throughput performance. This document shredder impresses with its innovative IntelligentDrive motor and touch screen operating panel. Perfect for large working groups of up to fifteen people.

## **Product information**

The innovative IntelligentDrive motor and operating technology offers three operating modes. Either for a particularly quiet, normal or a up to 40 % higher performance data destruction