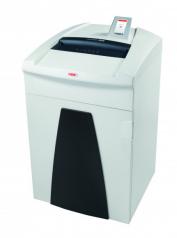

# **HSM SECURIO P40i document shredder**

Powerful data destruction with a high throughput performance. This document shredder impresses with its innovative IntelligentDrive motor and touch screen operating panel. Perfect for large working groups of up to fifteen people.

## **Technical data**

| Order number:               | 1885121         | Voltage / Frequency:                      | 100-240 V / 50-60 Hz                       |
|-----------------------------|-----------------|-------------------------------------------|--------------------------------------------|
| EAN                         | 4026631058292   | Intake width:                             | 330 mm                                     |
| Cutting type:               | particle cut    | Container volume /                        | 145 l                                      |
| Cutting width:              | 0.78 mm         | collecting: Noise level (idle operation): |                                            |
| cutting width.              | 0,70 111111     |                                           | ca. 55 dB(A)                               |
| Particle length:            | 11 mm           |                                           |                                            |
| Security level (DIN 66399): | E-5 F-3 P-6 T-6 | Width x Depth x Height:                   | 580 x 550 x 1020 mm                        |
|                             |                 | Weight:                                   | 72 kg                                      |
| Cutting capacity in         | 13 - 15         | Weight.                                   | 7 Z NG                                     |
| sheets 80g/m <sup>2</sup> : |                 | Shredder material:                        | Paper, Staples and pape clips, Credit card |
| Power consumption:          | 1300 W          |                                           |                                            |
|                             |                 |                                           |                                            |