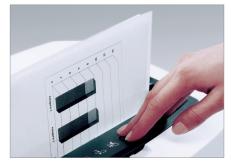

Intuitive operation and multilanguage menu selection via the high resolution 4,3" touch display. Relevant information such as operating modes and status reports are displayed. Consumable...

The induction-hardened, solid steel cutting rollers guarantee durability.

## High level of user safety

User safety is paramount. A slight pressure on the safety element immediately stops the paper feed and prevents unintentional entry into the machine.