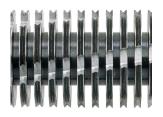

Intuitive operation and multilanguage menu selection via the high resolution 4,3" touch display. Relevant information such as operating modes and status reports are displayed. Consumable...

The induction-hardened, solid steel cutting rollers guarantee durability.