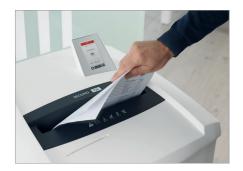

### **Automatic start/stop**

The operation is very easy: the device starts automatically when fed paper and automatically stops after shredding is complete.

## High level of user safety

User safety is paramount. A slight pressure on the safety element immediately stops the paper feed and prevents unintentional entry into the machine.