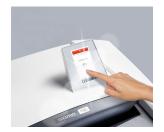

Intuitive operation and multilanguage menu selection via the high resolution 4,3" touch display. Relevant information such as operating modes and status reports are displayed. Consumable...

The induction-hardened, solid steel cutting rollers guarantee durability.