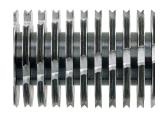

Intuitive operation and multilanguage menu selection via the high resolution 4,3" touch display. Relevant information such as operating modes and status reports are displayed. Consumable...

The induction-hardened, solid steel cutting rollers guarantee durability.