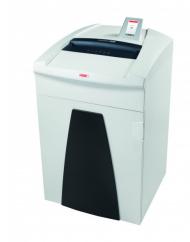

## **HSM SECURIO P36i document shredder**

Top class, professional data destruction! This document shredder impresses with its innovative IntelligentDrive motor and operating technology and incorporates a touch screen display. Perfect for large working groups of up to fifteen people.

#### **Technical data**

| Order number:               | 1854121       | Voltage / Frequency:           | 100-240 V / 50-60 Hz |
|-----------------------------|---------------|--------------------------------|----------------------|
| EAN                         | 4026631057899 | Intake width:                  | 330 mm               |
| Cutting type:               | particle cut  | Container volume / collecting: | 145 l                |
| Cutting width:              | 1 mm          | Noise level (idle              | ca. 55 dB(A)         |
| Particle length:            | 5 mm          | operation):                    | ca. 55 db(A)         |
| Security level (DIN 66399): | F-3 P-7       | Width x Depth x Height:        | 580 x 550 x 1020 mm  |
| Cutting capacity in         | 8             | Weight:                        | 68 kg                |
| sheets 80g/m <sup>2</sup> : | O             | Shredder material:             | Paper                |
| Power consumption:          | 1000 W        |                                |                      |