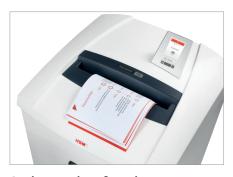

## **HSM SECURIO P36i document shredder**

Top class, professional data destruction! This document shredder impresses with its innovative IntelligentDrive motor and operating technology and incorporates a touch screen display. Perfect for large working groups of up to fifteen people.

### **Automatic start/stop**

The operation is very easy: the device starts automatically when fed paper and automatically stops after shredding is complete.