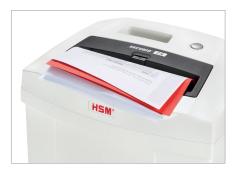

# **Anti-paper jam function**

The paper feed with overload protection reduces paper jams and sustains the high throughput of paper.