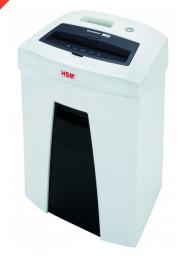

## **HSM SECURIO C16 document shredder**

Small, sleek and secure. A great shredder for private use or in a small office. With cutting rollers made from hardened steel and a pressure-sensitive safety element.

# **Technical data**

| Order number:                      | 1901811              | Intake width:                 | 225 mm                   |
|------------------------------------|----------------------|-------------------------------|--------------------------|
| EAN                                | 4026631038256        | Container volume /            | 25 l                     |
| Cutting type:                      | strip cut            | collecting:                   |                          |
| Cutting width:                     | 5,8 mm               | Noise level (idle operation): | ca. 55 - 60 dB(A)        |
| Security level (DIN 66399):        | E-2 P-2 T-2          | Width x Depth x Height:       | 366 x 258 x 455 mm       |
| Cutting capacity in sheets 80g/m²: | 15 - 17              | Weight:                       | 4 kg                     |
|                                    |                      | Shredder material:            | Paper, Staples and paper |
| Power consumption:                 | 185 W                |                               | clips, Credit card       |
| Voltage / Frequency:               | 220-240 V / 50-60 Hz |                               |                          |