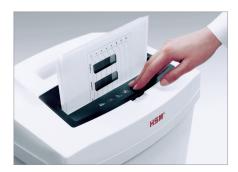

## High level of user safety

User safety is paramount.

A slight pressure on the safety element immediately stops the paper feed and prevents unintentional entry into the machine.