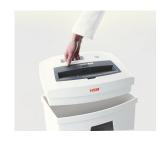

To empty the waste container, the housing top can be easily removed – a practical, recessed grip facilitates handling.