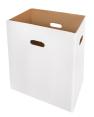

## **Product information**

The induction-hardened, solid steel cutting rollers guarantee durability.

Reusable cardboard box as bin for shredded material.

The full bin is indicated via the display and the machine switches off automatically.

# **Convenient emptying**

Robust wooden cabinet with castors. After opening the door, the reusable collecting bag can be easily removed and emptied.

Lifetime warranty on solid steel cutting rollers at security levels P-2 to P-5 (according to ISO/IEC 21964).