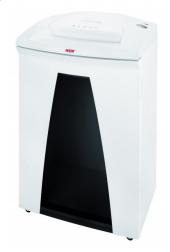

## **HSM SECURIO B34 document shredder**

This premium document shredder in an elegant design provides for data security in an open-plan office. Thanks to the powerful drive, it reliably and quietly shreds the incoming amounts of data of up to eight people.

# **Technical data**

| Order number:               | 1842811         | Voltage / Frequency:           | 230 V / 50 Hz                               |
|-----------------------------|-----------------|--------------------------------|---------------------------------------------|
| EAN                         | 4026631028059   | Intake width:                  | 310 mm                                      |
| Cutting type:               | particle cut    | Container volume / collecting: | 100 l                                       |
| Cutting width:              | 1,9 mm          | Noise level (idle              | ca. 56 dB(A)                                |
| Particle length:            | 15 mm           | operation):                    |                                             |
| Security level (DIN 66399): | E-4 F-2 P-5 T-5 | Width x Depth x Height:        | 541 x 439 x 845 mm                          |
| Cutting capacity in         | 13 - 15         | Weight:                        | 42 kg                                       |
| sheets 80g/m²:              |                 | Shredder material:             | Paper, Staples and paper clips, Credit card |
| Power consumption:          | 590 W           |                                |                                             |
|                             |                 |                                |                                             |