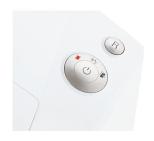

## High level of user safety

The safety element prevents unintentional entry of materials into the machine and thereby increases the user safety.

# **Automatic start/stop**

The operation is very easy: the device starts automatically when fed paper and automatically stops after shredding is complete.