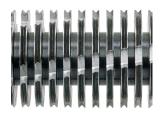

## **Product information**

The induction-hardened, solid steel cutting rollers guarantee durability.

Reusable cardboard box as bin for shredded material.

The full bin is indicated via the display and the machine switches off automatically.