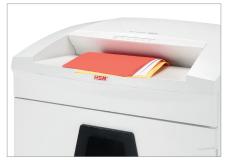

# **Technical data**

| Order number:               | 1842811         | Voltage / Frequency:           | 230 V / 50 Hz                               |
|-----------------------------|-----------------|--------------------------------|---------------------------------------------|
| EAN                         | 4026631028059   | Intake width:                  | 310 mm                                      |
| Cutting type:               | particle cut    | Container volume / collecting: | 100 l                                       |
| Cutting width:              | 1,9 mm          | Noise level (idle              | ca. 56 dB(A)                                |
| Particle length:            | 15 mm           | operation):                    |                                             |
| Security level (DIN 66399): | E-4 F-2 P-5 T-5 | Width x Depth x Height:        | 541 x 439 x 845 mm                          |
| Cutting capacity in         | 13 - 15         | Weight:                        | 42 kg                                       |
| sheets 80g/m²:              |                 | Shredder material:             | Paper, Staples and paper clips, Credit card |
| Power consumption:          | 590 W           |                                |                                             |
|                             |                 |                                |                                             |

## **Product information**

The induction-hardened, solid steel cutting rollers guarantee durability.

Reusable cardboard box as bin for shredded material.

The full bin is indicated via the display and the machine switches off automatically.