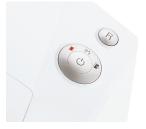

## **Product information**

The induction-hardened, solid steel cutting rollers guarantee durability.

The full bin is indicated via the display and the machine switches off automatically.

The device can be intuitively operated with the multifunction element.

High level of user safety

The safety element prevents unintentional entry of materials into the machine and thereby increases the user safety.

Automatic start/stop

The operation is very easy: the device starts automatically when fed paper and automatically stops after shredding is complete.