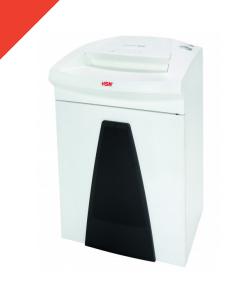

## HSM SECURIO B26 - 4.5 x 30 mm

## HSM SECURIO B26 document shredder

Data security at the highest level. Thanks to the smooth and powerful cutting system, this document shredder is particularly suitable for data destruction in the workplace or for small working groups.

## **Technical data**

| Order number:                      | 1803811             | Voltage / Frequency:              | 230 V / 50 Hz                                          |
|------------------------------------|---------------------|-----------------------------------|--------------------------------------------------------|
| EAN                                | 4026631047531       | Intake width:                     | 310 mm                                                 |
| Cutting type:                      | particle cut        | Container volume /<br>collecting: | 55 l                                                   |
| Cutting width:                     | 4,5 mm              | -                                 |                                                        |
| Particle length:                   | 30 mm               | Noise level (idle<br>operation):  | ca. 55 dB(A)                                           |
| Security level (DIN<br>66399):     | E-3 F-1 O-3 P-4 T-4 | Width x Depth x Height:           | 497 x 397 x 676 mm                                     |
| Cutting capacity in sheets 80g/m²: | 14 - 16             | Weight:                           | 26,4 kg                                                |
|                                    |                     | Shredder material:                | Paper, Staples and paper<br>clips, Credit card, CD/DVD |
| Power consumption:                 | 500 W               |                                   |                                                        |