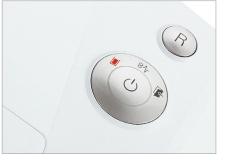

## **Product information**

The induction-hardened, solid steel cutting rollers guarantee durability.

The full bin is indicated via the display and the machine switches off automatically.

The device can be intuitively operated with the multifunction element.