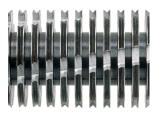

## **Product information**

The induction-hardened, solid steel cutting rollers guarantee durability.

The full bin is indicated via the display and the machine switches off automatically.

The device can be intuitively operated with the multifunction element.

Lifetime warranty on solid steel cutting rollers at security levels P-2 to P-5 (according to ISO/IEC 21964).