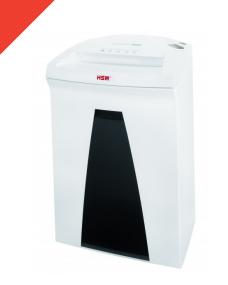

## HSM SECURIO B24 document shredder

For increased data security in a modern design. This quiet document shredder with an anti-paper jam function and powerful drive components is designed for continuous operation. We recommend it for use in the workplace.

## **Technical data**

| Order number:                      | 1783811             | Voltage / Frequency:              | 230 V / 50 Hz                                          |
|------------------------------------|---------------------|-----------------------------------|--------------------------------------------------------|
| EAN                                | 4026631026260       | Intake width:                     | 240 mm                                                 |
| Cutting type:                      | particle cut        | Container volume /<br>collecting: | 35 l                                                   |
| Cutting width:                     | 4,5 mm              | conecting.                        |                                                        |
| Particle length:                   | 30 mm               | Noise level (idle<br>operation):  | ca. 54 dB(A)                                           |
| Security level (DIN<br>66399):     | E-3 F-1 O-3 P-4 T-4 | Width x Depth x Height:           | 395 x 317 x 605 mm                                     |
| Cutting capacity in sheets 80g/m²: | 14 - 16             | Weight:                           | 20,5 kg                                                |
|                                    |                     | Shredder material:                | Paper, Staples and paper<br>clips, Credit card, CD/DVD |
| Power consumption:                 | 500 W               |                                   |                                                        |