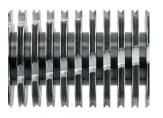

## **Product information**

The induction-hardened, solid steel cutting rollers guarantee durability.

The full bin is indicated via the display and the machine switches off automatically.

For convenience, there are castors on the document shredder so it is easy to move around.

Lifetime warranty on solid steel cutting rollers at security levels P-2 to P-5 (according to ISO/IEC 21964).