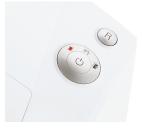

High level of user safety

The safety element prevents unintentional entry of materials into the machine and thereby increases the user safety.

Automatic start/stop

The operation is very easy: the device starts automatically when fed paper and automatically stops after shredding is complete.