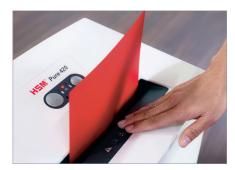

## HSM Pure 740 document shredder

The powerful shredder for the department. The sturdy and powerful cutting roller with a wide input width for paper up to DIN A3 impresses with its high cutting performance and low noise level in continuous operation.

## **Product information**

The induction-hardened, solid steel cutting rollers with a lifetime warranty can easily cope with staples and paper clips and guarantee durability.

The document shredder has a sturdy cabinet with a wooden floor and an extra-large door opening angle which facilitates removing and replacing the collecting bag.