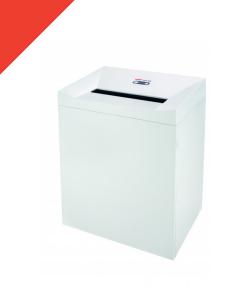

## HSM Pure 740 - 5.8 mm

## HSM Pure 740 document shredder

The powerful shredder for the department. The sturdy and powerful cutting roller with a wide input width for paper up to DIN A3 impresses with its high cutting performance and low noise level in continuous operation.