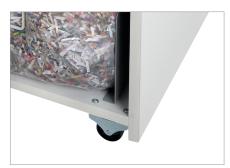

After opening the door, the removable, collecting bag can be easily removed and emptied.

For continuous operation

The powerful motor ensures a high cutting capacity and reliable continuous operation.

**Energy-saving** 

Mobile on castors

For convenience, there are castors on the document shredder so it is easy to move around.

Lifetime warranty on solid steel cutting rollers at security levels P-2 to P-5 (according to ISO/IEC 21964).