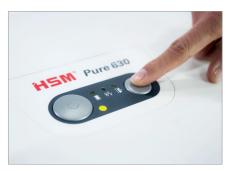

High level of user safety

User safety is paramount. A slight pressure on the safety element immediately stops the paper feed and prevents unintentional entry into the machine.

Automatic start/stop

The operation is very easy: the device starts automatically when fed with paper and automatically stops after shredding is complete.