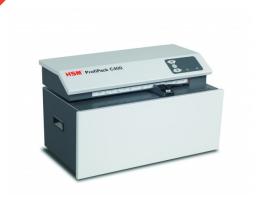

## HSM ProfiPack C400

## HSM ProfiPack C400 packaging machine

With this cardboard perforator, you transform used cardboard into packaging material in one work step. Can be used as a mobile and flexible tabletop device.