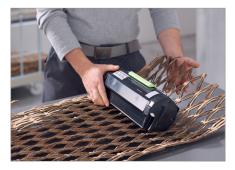

## HSM ProfiPack C400 packaging machine

With this cardboard perforator, you transform used cardboard into packaging material in one work step. Can be used as a mobile and flexible tabletop device.

Sturdy feet ensure the packaging machine will not slip.

High-quality packaging material

The packaging material can be used wherever required and provides an optimum protection for objects.

**Continuous operation** Powerful drive allows continuous operation.