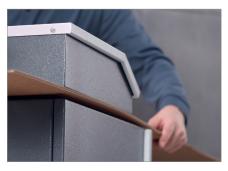

## **Product information**

The integrated turbo-function resolves blockages by making more power available for a short time.

The device can be lifted up and transported easily via the side recessed handles.