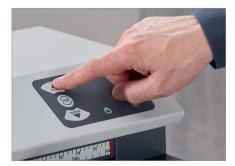

Working width as required

The infinitely variable adjustment of the working width with a scale allows the production of cushioning material exactly as required.

Intuitive controls

The intuitive operator control panel with LED indicators on a robust keypad signals the operating status of the device.