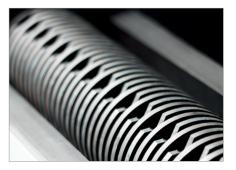

Specially hardened solid steel cutting rollers

The induction-hardened solid steel cutting rollers are wear-resistant against cardboard staples and guarantee durability.

Variable cushioning volume

Depending on the application, the cushioning volume of the packaging material can be adjusted as required.