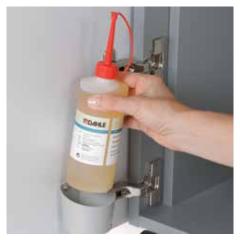

## **Document shredders DAHLE 514**

Separate main switch is located on the rear of the<br/>document shredder and completely disconnectsDetachable IEC power plug makes the document<br/>shredder quick and easy to move from A to BEnvironmentally friendly oil is always easy to<br/>access, included with all cross-cut models it from the mains power supply