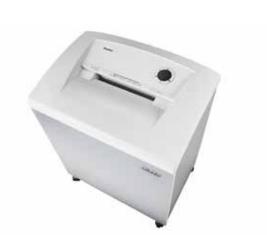

## Document shredders DAHLE 514

- User-friendly document shredder for large volumes
- Innovative MHP® (Matrix High Performance) cutters: high-quality compound steel cutters that are guaranteed to last
- Patented manufacturing process preserves resources by considerable saving of raw materials compared to a conventional production of cutting cylinders
- Systematic use of perfectly matched components ensures optimum functionality and shredding performance
- Clearly designed, user-friendly control panel
- Electronic start-stop function
- Convenient automatic reverse function
- Convenient feed and reverse function
- Automatic motor cut-out
- · Automatic shut-down after 10 minutes at idle
- Powerful motor
- Extremely quiet operation
- Separate CD feed and waste container
- High-quality wooden cabinet
- Wide-opening doors
- Convenient swivel casters
- Separate main switch
- IEC power connector
- 11 strong waste bags included
- Dimensions (H x W x D): 890 x 734 x 511 mm