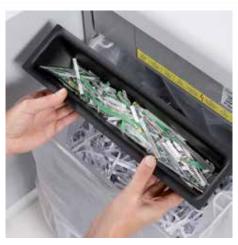

## Document shredders DAHLE 514

Pull-out rounded top frame that's kind on the fingers when changing the waste bag

Separate, integrated waste boxes help to sort shredded paper, CDs, DVDs, cheque and credit cards for eco-friendly recycling