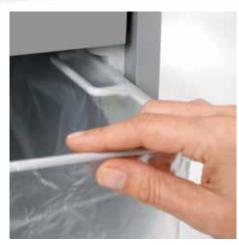

## Document shredders DAHLE 514

Pull-out rounded top frame that's kind on the fingers when changing the waste bag

Separate, integrated waste boxes help to sort shredded paper, CDs, DVDs, cheque and credit cards for eco-friendly recycling