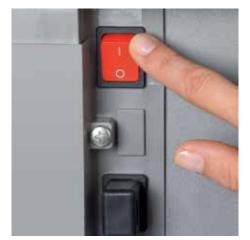

## **Document shredders DAHLE 514**

Separate main switch is located on the rear of the<br/>document shredder and completely disconnectsDetachable IEC power plug makes the document<br/>shredder quick and easy to move from A to BEnvironmentally friendly oil is always easy to<br/>access, included with all cross-cut models it from the mains power supply