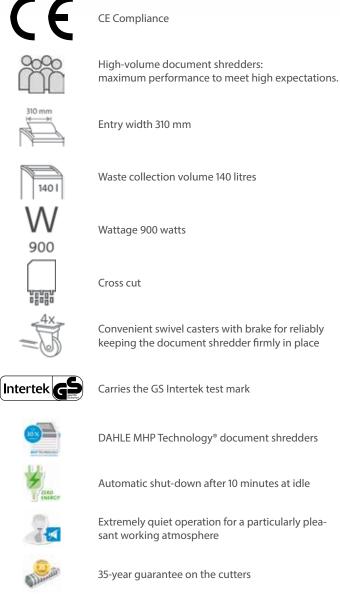

## Document shredders DAHLE 514

- User-friendly document shredder for large volumes
- Innovative MHP® (Matrix High Performance) cutters: high-quality compound steel cutters that are guaranteed to last
- Patented manufacturing process preserves resources by considerable saving of raw materials compared to a conventional production of cutting cylinders
- Systematic use of perfectly matched components ensures optimum functionality and shredding performance
- Clearly designed, user-friendly control panel
- Electronic start-stop function
- Convenient automatic reverse function
- Convenient feed and reverse function
- Automatic motor cut-out
- · Automatic shut-down after 10 minutes at idle
- Powerful motor
- Extremely quiet operation
- Separate CD feed and waste container
- High-quality wooden cabinet
- Wide-opening doors
- Convenient swivel casters
- Separate main switch
- IEC power connector
- 11 strong waste bags included
- Dimensions (H x W x D): 890 x 734 x 511 mm

German Engineering by Dahle

| Article number | Shreds A4<br>80 gsm<br>paper* | Shred width in mm | Security levels     |   | Oil<br>incl.<br>in ml | CDs/<br>DVDs | Cards | Paper<br>clips |    | EAN           |  |
|----------------|-------------------------------|-------------------|---------------------|---|-----------------------|--------------|-------|----------------|----|---------------|--|
| 50522-13613    | 18.0-18.0                     | 2 x 15 mm         | P-5/F-2/O-4/T-5/E-4 | - | 50                    |              |       |                | 53 | 4009729062807 |  |