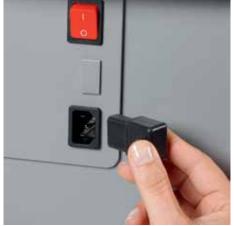

## **Document shredders DAHLE 514**

Separate main switch is located on the rear of the<br/>document shredder and completely disconnectsDetachable IEC power plug makes the document<br/>shredder quick and easy to move from A to BEnvironmentally friendly oil is always easy to<br/>access, included with all cross-cut models it from the mains power supply