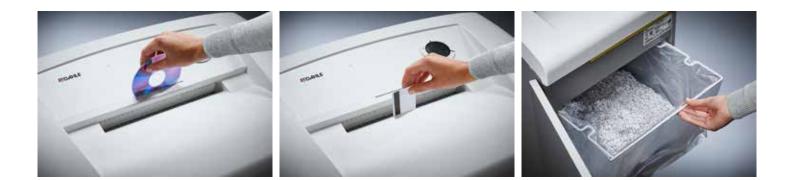

## Document shredders DAHLE 514

Pull-out rounded top frame that's kind on the fingers when changing the waste bag

Separate, integrated waste boxes help to sort shredded paper, CDs, DVDs, cheque and credit cards for eco-friendly recycling