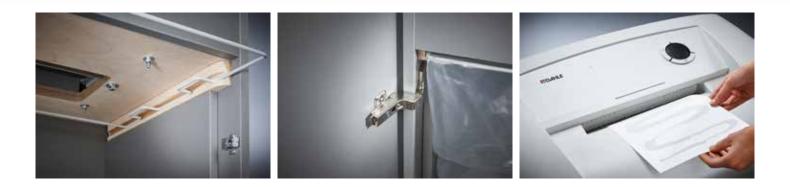

## **Document shredders DAHLE 514**

Separate main switch is located on the rear of the<br/>document shredder and completely disconnectsDetachable IEC power plug makes the document<br/>shredder quick and easy to move from A to BEnvironmentally friendly oil is always easy to<br/>access, included with all cross-cut models it from the mains power supply

## Document shredders DAHLE 514

Pull-out rounded top frame that's kind on the fingers when changing the waste bag

Separate, integrated waste boxes help to sort shredded paper, CDs, DVDs, cheque and credit cards for eco-friendly recycling