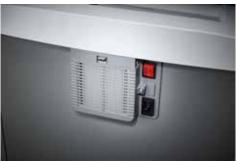

Carries the GS Intertek test mark

Unique DAHLE CleanTEC® filter system

Automatic shut-down after 10 minutes at idle

Extremely quiet operation for a particularly pleasant working atmosphere

35-year guarantee on the cutters

Environmentally friendly filter is made of special 3-ply, fully recyclable non-woven material

Powerful fan sucks in fine dust particles inside the document shredder and feeds them to the filter

P-2 security: recommended, for example, for data media containing internal data that are to be made illegible