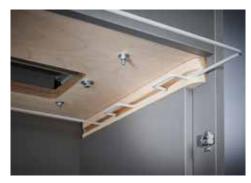

## Document shredders DAHLE 214air

Fine particle filters Dahle 20710

Pull-out rounded top frame that's kind on the fingers when changing the waste bag

Separate, integrated waste boxes help to sort shredded paper, CDs, DVDs, cheque and credit cards for eco-friendly recycling