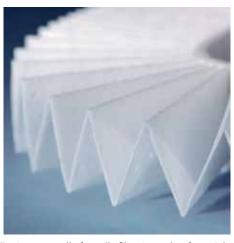

## Document shredders DAHLE 214air

Fine particle filters Dahle 20710

Pull-out rounded top frame that's kind on the fingers when changing the waste bag

Separate, integrated waste boxes help to sort shredded paper, CDs, DVDs, cheque and credit cards for eco-friendly recycling

Environmentally friendly filter is made of special 3-ply, fully recyclable non-woven material

Powerful fan sucks in fine dust particles inside the document shredder and feeds them to the filter

P-2 security: recommended, for example, for data media containing internal data that are to be made illegible