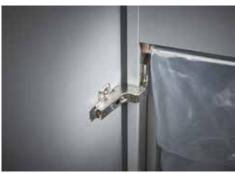

CE Compliance

High-volume document shredders: maximum performance to meet high expectations.

Entry width 310 mm

Waste collection volume 140 litres

Wattage 900 watts

Strip cut

Convenient swivel casters with brake for reliably keeping the document shredder firmly in place