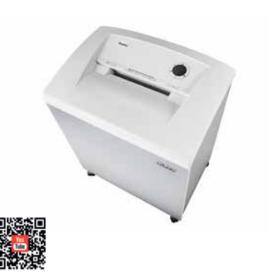

## Document shredders DAHLE 214air

- User-friendly document shredder for large volumes
- Unique DAHLE CleanTEC® filter system
- · Clearly designed, user-friendly control panel
- Electronic start-stop function
- · Convenient automatic reverse function
- · Convenient feed and reverse function
- Automatic motor cut-out
- · Automatic shut-down after 10 minutes at idle
- High-quality solid-steel cutters
- Powerful motor
- Extremely quiet operation
- Separate CD feed and waste container
- · High-quality wooden cabinet
- Wide-opening doors
- Convenient swivel casters
- Separate main switch
- IEC power connector
- 11 strong waste bags included
- Dimensions (H x W x D): 890 x 734 x 511 mm

CE Compliance

High-volume document shredders: maximum performance to meet high expectations.

Entry width 310 mm

Waste collection volume 140 litres

Wattage 900 watts

Strip cut

Convenient swivel casters with brake for reliably keeping the document shredder firmly in place