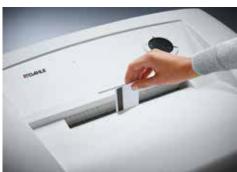

## Document shredders DAHLE 214air

Fine particle filters Dahle 20710

Pull-out rounded top frame that's kind on the fingers when changing the waste bag

Separate, integrated waste boxes help to sort shredded paper, CDs, DVDs, cheque and credit cards for eco-friendly recycling