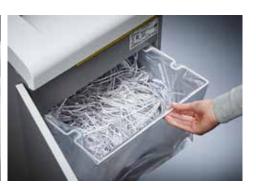

## Document shredders DAHLE 214air

Fine particle filters Dahle 20710

Pull-out rounded top frame that's kind on the fingers when changing the waste bag

Separate, integrated waste boxes help to sort shredded paper, CDs, DVDs, cheque and credit cards for eco-friendly recycling