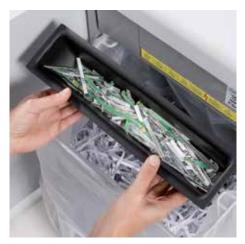

## Document shredders DAHLE 214air

Fine particle filters Dahle 20710

Pull-out rounded top frame that's kind on the fingers when changing the waste bag

Separate, integrated waste boxes help to sort shredded paper, CDs, DVDs, cheque and credit cards for eco-friendly recycling