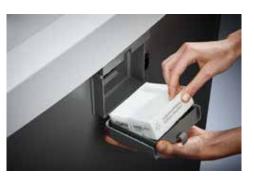

## Document shredders DAHLE 214air

Fine particle filters Dahle 20710

Pull-out rounded top frame that's kind on the fingers when changing the waste bag

Separate, integrated waste boxes help to sort shredded paper, CDs, DVDs, cheque and credit cards for eco-friendly recycling

Environmentally friendly filter is made of special 3-ply, fully recyclable non-woven material

Powerful fan sucks in fine dust particles inside the document shredder and feeds them to the filter

P-2 security: recommended, for example, for data media containing internal data that are to be made illegible