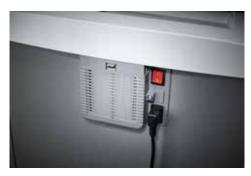

Carries the GS Intertek test mark

Unique DAHLE CleanTEC® filter system

Automatic shut-down after 10 minutes at idle

Extremely quiet operation for a particularly pleasant working atmosphere

35-year guarantee on the cutters

Environmentally friendly filter is made of special 3-ply, fully recyclable non-woven material

Powerful fan sucks in fine dust particles inside the document shredder and feeds them to the filter

P-2 security: recommended, for example, for data media containing internal data that are to be made illegible