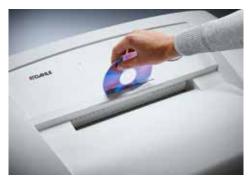

## Document shredders DAHLE 214air

Fine particle filters Dahle 20710

Pull-out rounded top frame that's kind on the fingers when changing the waste bag

Separate, integrated waste boxes help to sort shredded paper, CDs, DVDs, cheque and credit cards for eco-friendly recycling