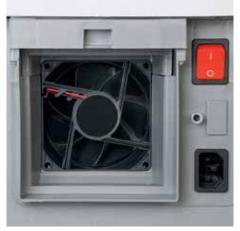

Carries the GS Intertek test mark

Unique DAHLE CleanTEC® filter system

Automatic shut-down after 10 minutes at idle

Extremely quiet operation for a particularly pleasant working atmosphere

35-year guarantee on the cutters

Environmentally friendly filter is made of special 3-ply, fully recyclable non-woven material

Powerful fan sucks in fine dust particles inside the document shredder and feeds them to the filter

P-2 security: recommended, for example, for data media containing internal data that are to be made illegible