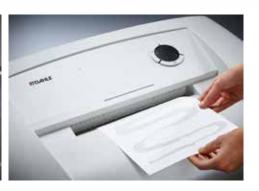

## Document shredders DAHLE 214air

- User-friendly document shredder for large volumes
- Unique DAHLE CleanTEC® filter system
- · Clearly designed, user-friendly control panel
- Electronic start-stop function
- · Convenient automatic reverse function
- · Convenient feed and reverse function
- Automatic motor cut-out
- · Automatic shut-down after 10 minutes at idle
- High-quality solid-steel cutters
- Powerful motor
- Extremely quiet operation
- Separate CD feed and waste container
- · High-quality wooden cabinet
- Wide-opening doors
- Convenient swivel casters
- Separate main switch
- IEC power connector
- 11 strong waste bags included
- Dimensions (H x W x D): 890 x 734 x 511 mm