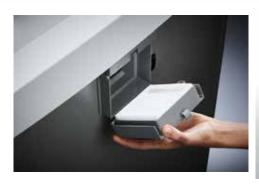

## Document shredders DAHLE 214air

Fine particle filters Dahle 20710

Pull-out rounded top frame that's kind on the fingers when changing the waste bag

Separate, integrated waste boxes help to sort shredded paper, CDs, DVDs, cheque and credit cards for eco-friendly recycling

Environmentally friendly filter is made of special 3-ply, fully recyclable non-woven material

Powerful fan sucks in fine dust particles inside the document shredder and feeds them to the filter

P-2 security: recommended, for example, for data media containing internal data that are to be made illegible