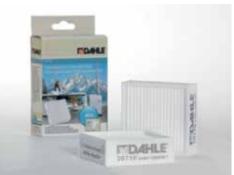

## Document shredders DAHLE 214air

Fine particle filters Dahle 20710

Pull-out rounded top frame that's kind on the fingers when changing the waste bag

Separate, integrated waste boxes help to sort shredded paper, CDs, DVDs, cheque and credit cards for eco-friendly recycling

Environmentally friendly filter is made of special 3-ply, fully recyclable non-woven material

Powerful fan sucks in fine dust particles inside the document shredder and feeds them to the filter

P-2 security: recommended, for example, for data media containing internal data that are to be made illegible