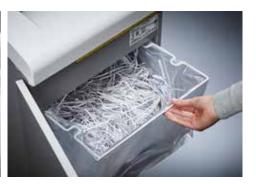

## Document shredders DAHLE 216

- User-friendly document shredder for large volumes
- · Clearly designed, user-friendly control panel
- Electronic start-stop function
- · Convenient automatic reverse function
- · Convenient feed and reverse function
- Automatic motor cut-out
- · Automatic shut-down after 10 minutes at idle
- High-quality solid-steel cutters
- Powerful motor
- Extremely quiet operation
- Separate CD feed and waste container
- · High-quality wooden cabinet
- · Wide-opening doors
- Convenient swivel casters
- · Separate main switch
- · IEC power connector
- 11 strong waste bags included
- Dimensions (H x W x D): 960 x 734 x 511 mm

## Document shredders DAHLE 216

document shredder and completely disconnects it from the mains power supply

shredder quick and easy to move from A to B

Separate main switch is located on the rear of the Detachable IEC power plug makes the document Pull-out rounded top frame that's kind on the fingers when changing the waste bag