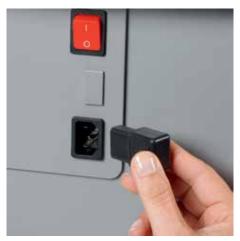

## Document shredders DAHLE 216

document shredder and completely disconnects it from the mains power supply

shredder quick and easy to move from A to B

Separate main switch is located on the rear of the Detachable IEC power plug makes the document Pull-out rounded top frame that's kind on the fingers when changing the waste bag