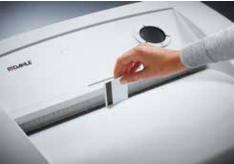

## Document shredders DAHLE 216

- User-friendly document shredder for large volumes
- · Clearly designed, user-friendly control panel
- Electronic start-stop function
- · Convenient automatic reverse function
- · Convenient feed and reverse function
- Automatic motor cut-out
- · Automatic shut-down after 10 minutes at idle
- High-quality solid-steel cutters
- Powerful motor
- Extremely quiet operation
- Separate CD feed and waste container
- · High-quality wooden cabinet
- · Wide-opening doors
- Convenient swivel casters
- · Separate main switch
- · IEC power connector
- 11 strong waste bags included
- Dimensions (H x W x D): 960 x 734 x 511 mm

## Document shredders DAHLE 216

Separate, integrated waste boxes help to sort shredded paper, CDs, DVDs, cheque and credit cards for eco-friendly recycling

P-2 security: recommended, for example, for data media containing internal data that are to be made illegible