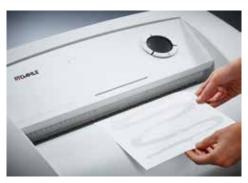

## Document shredders DAHLE 216

- User-friendly document shredder for large volumes
- · Clearly designed, user-friendly control panel
- Electronic start-stop function
- · Convenient automatic reverse function
- · Convenient feed and reverse function
- Automatic motor cut-out
- · Automatic shut-down after 10 minutes at idle
- High-quality solid-steel cutters
- Powerful motor
- Extremely quiet operation
- Separate CD feed and waste container
- · High-quality wooden cabinet
- · Wide-opening doors
- Convenient swivel casters
- · Separate main switch
- · IEC power connector
- 11 strong waste bags included
- Dimensions (H x W x D): 960 x 734 x 511 mm

CE Compliance

High-volume document shredders: maximum performance to meet high expectations.

Entry width 400 mm

Waste collection volume 160 litres

Wattage 1650 watts

Strip cut

Convenient swivel casters with brake for reliably keeping the document shredder firmly in place