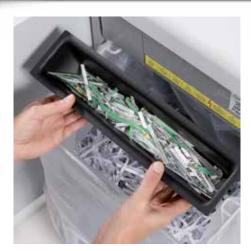

## Document shredders DAHLE 216

Separate, integrated waste boxes help to sort shredded paper, CDs, DVDs, cheque and credit cards for eco-friendly recycling

P-2 security: recommended, for example, for data media containing internal data that are to be made illegible