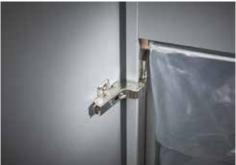

## Document shredders DAHLE 216

document shredder and completely disconnects it from the mains power supply

shredder quick and easy to move from A to B

Separate main switch is located on the rear of the Detachable IEC power plug makes the document Pull-out rounded top frame that's kind on the fingers when changing the waste bag