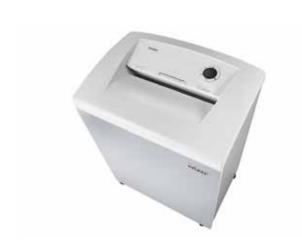

## Document shredders DAHLE 216

- User-friendly document shredder for large volumes
- · Clearly designed, user-friendly control panel
- Electronic start-stop function
- · Convenient automatic reverse function
- · Convenient feed and reverse function
- Automatic motor cut-out
- · Automatic shut-down after 10 minutes at idle
- High-quality solid-steel cutters
- Powerful motor
- Extremely quiet operation
- Separate CD feed and waste container
- · High-quality wooden cabinet
- · Wide-opening doors
- Convenient swivel casters
- · Separate main switch
- · IEC power connector
- 11 strong waste bags included
- Dimensions (H x W x D): 960 x 734 x 511 mm