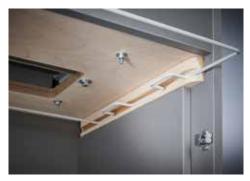

## Document shredders DAHLE 216

document shredder and completely disconnects it from the mains power supply

shredder quick and easy to move from A to B

Separate main switch is located on the rear of the Detachable IEC power plug makes the document Pull-out rounded top frame that's kind on the fingers when changing the waste bag