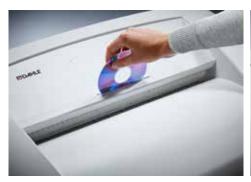

## Document shredders DAHLE 216

- User-friendly document shredder for large volumes
- · Clearly designed, user-friendly control panel
- Electronic start-stop function
- · Convenient automatic reverse function
- · Convenient feed and reverse function
- Automatic motor cut-out
- · Automatic shut-down after 10 minutes at idle
- High-quality solid-steel cutters
- Powerful motor
- Extremely quiet operation
- Separate CD feed and waste container
- · High-quality wooden cabinet
- · Wide-opening doors
- Convenient swivel casters
- · Separate main switch
- · IEC power connector
- 11 strong waste bags included
- Dimensions (H x W x D): 960 x 734 x 511 mm

## Document shredders DAHLE 216

Separate, integrated waste boxes help to sort shredded paper, CDs, DVDs, cheque and credit cards for eco-friendly recycling

P-2 security: recommended, for example, for data media containing internal data that are to be made illegible