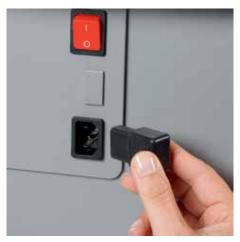

## Document shredders DAHLE 214

document shredder and completely disconnects it from the mains power supply

shredder quick and easy to move from A to B

Separate main switch is located on the rear of the Detachable IEC power plug makes the document Pull-out rounded top frame that's kind on the fingers when changing the waste bag