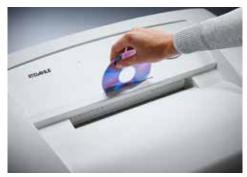

## Document shredders DAHLE 214

- User-friendly document shredder for large volumes
- · Clearly designed, user-friendly control panel
- Electronic start-stop function
- Convenient automatic reverse function
- Convenient feed and reverse function
- Automatic motor cut-out
- · Automatic shut-down after 10 minutes at idle
- High-quality solid-steel cutters
- Powerful motor
- Extremely quiet operation
- Separate CD feed and waste container
- · High-quality wooden cabinet
- · Wide-opening doors
- Convenient swivel casters
- Separate main switch
- · IEC power connector
- 11 strong waste bags included
- Dimensions (H x W x D): 890 x 734 x 511 mm

## Document shredders DAHLE 214

Separate, integrated waste boxes help to sort shredded paper, CDs, DVDs, cheque and credit cards for eco-friendly recycling

P-2 security: recommended, for example, for data media containing internal data that are to be made illegible