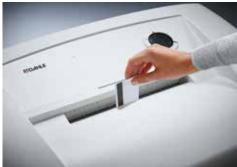

## Document shredders DAHLE 214

- User-friendly document shredder for large volumes
- · Clearly designed, user-friendly control panel
- Electronic start-stop function
- Convenient automatic reverse function
- Convenient feed and reverse function
- Automatic motor cut-out
- · Automatic shut-down after 10 minutes at idle
- High-quality solid-steel cutters
- Powerful motor
- Extremely quiet operation
- Separate CD feed and waste container
- · High-quality wooden cabinet
- · Wide-opening doors
- Convenient swivel casters
- Separate main switch
- · IEC power connector
- 11 strong waste bags included
- Dimensions (H x W x D): 890 x 734 x 511 mm

## Document shredders DAHLE 214

Separate, integrated waste boxes help to sort shredded paper, CDs, DVDs, cheque and credit cards for eco-friendly recycling

P-2 security: recommended, for example, for data media containing internal data that are to be made illegible