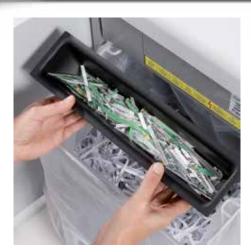

## Document shredders DAHLE 214

document shredder and completely disconnects it from the mains power supply

shredder quick and easy to move from A to B

Separate main switch is located on the rear of the Detachable IEC power plug makes the document Pull-out rounded top frame that's kind on the fingers when changing the waste bag

## Document shredders DAHLE 214

Separate, integrated waste boxes help to sort shredded paper, CDs, DVDs, cheque and credit cards for eco-friendly recycling

P-2 security: recommended, for example, for data media containing internal data that are to be made illegible