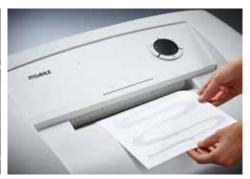

## Document shredders DAHLE 214

- User-friendly document shredder for large volumes
- · Clearly designed, user-friendly control panel
- Electronic start-stop function
- Convenient automatic reverse function
- Convenient feed and reverse function
- Automatic motor cut-out
- · Automatic shut-down after 10 minutes at idle
- High-quality solid-steel cutters
- Powerful motor
- Extremely quiet operation
- Separate CD feed and waste container
- · High-quality wooden cabinet
- · Wide-opening doors
- Convenient swivel casters
- Separate main switch
- · IEC power connector
- 11 strong waste bags included
- Dimensions (H x W x D): 890 x 734 x 511 mm

CE Compliance

High-volume document shredders: maximum performance to meet high expectations.

Entry width 310 mm

Waste collection volume 140 litres

Wattage 900 watts

Strip cut

Convenient swivel casters with brake for reliably keeping the document shredder firmly in place