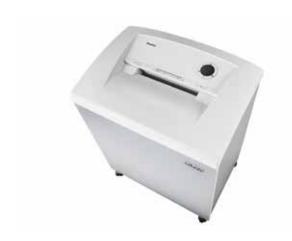

## Document shredders DAHLE 214

- User-friendly document shredder for large volumes
- · Clearly designed, user-friendly control panel
- Electronic start-stop function
- Convenient automatic reverse function
- Convenient feed and reverse function
- Automatic motor cut-out
- · Automatic shut-down after 10 minutes at idle
- High-quality solid-steel cutters
- Powerful motor
- Extremely quiet operation
- Separate CD feed and waste container
- · High-quality wooden cabinet
- · Wide-opening doors
- Convenient swivel casters
- Separate main switch
- · IEC power connector
- 11 strong waste bags included
- Dimensions (H x W x D): 890 x 734 x 511 mm

## Document shredders DAHLE 214

document shredder and completely disconnects it from the mains power supply

shredder quick and easy to move from A to B

Separate main switch is located on the rear of the Detachable IEC power plug makes the document Pull-out rounded top frame that's kind on the fingers when changing the waste bag