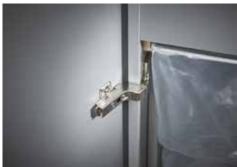

## Document shredders DAHLE 214

document shredder and completely disconnects it from the mains power supply

shredder quick and easy to move from A to B

Separate main switch is located on the rear of the Detachable IEC power plug makes the document Pull-out rounded top frame that's kind on the fingers when changing the waste bag