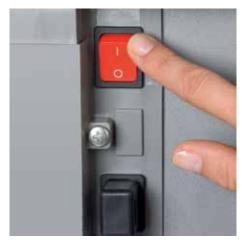

CE Compliance

High-volume document shredders: maximum performance to meet high expectations.

Entry width 310 mm

Waste collection volume 140 litres

Wattage 900 watts

Strip cut

Convenient swivel casters with brake for reliably keeping the document shredder firmly in place