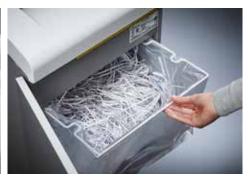

## Document shredders DAHLE 214

Separate, integrated waste boxes help to sort shredded paper, CDs, DVDs, cheque and credit cards for eco-friendly recycling

P-2 security: recommended, for example, for data media containing internal data that are to be made illegible