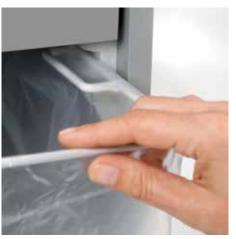

## Document shredders DAHLE 214

document shredder and completely disconnects it from the mains power supply

shredder quick and easy to move from A to B

Separate main switch is located on the rear of the Detachable IEC power plug makes the document Pull-out rounded top frame that's kind on the fingers when changing the waste bag