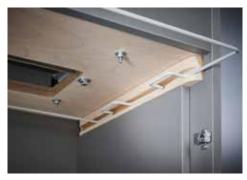

## Document shredders DAHLE 214

document shredder and completely disconnects it from the mains power supply

shredder quick and easy to move from A to B

Separate main switch is located on the rear of the Detachable IEC power plug makes the document Pull-out rounded top frame that's kind on the fingers when changing the waste bag