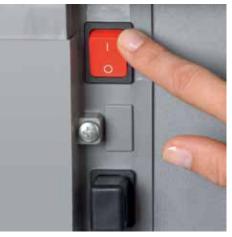

## Document shredders DAHLE 204

- User-friendly document shredder for departmental use
- · Clearly designed, user-friendly control panel
- Electronic start-stop function
- Convenient automatic reverse function
- · Convenient feed and reverse function
- Automatic motor cut-out
- · Automatic shut-down after 10 minutes at idle
- High-quality solid-steel cutters
- Powerful motor
- Extremely quiet operation
- High-quality wooden cabinet
- Wide-opening doors
- Convenient swivel casters
- Separate main switch
- · IEC power connector
- 11 strong waste bags included
- Dimensions (H x W x D): 705 x 430 x 350 mm