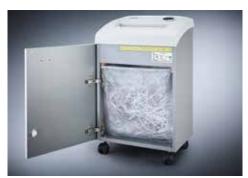

## Document shredders DAHLE 204

- User-friendly document shredder for departmental use
- · Clearly designed, user-friendly control panel
- Electronic start-stop function
- Convenient automatic reverse function
- · Convenient feed and reverse function
- Automatic motor cut-out
- · Automatic shut-down after 10 minutes at idle
- High-quality solid-steel cutters
- Powerful motor
- Extremely quiet operation
- High-quality wooden cabinet
- Wide-opening doors
- Convenient swivel casters
- Separate main switch
- · IEC power connector
- 11 strong waste bags included
- Dimensions (H x W x D): 705 x 430 x 350 mm