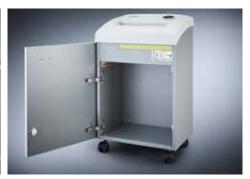

## Document shredders DAHLE 204

- User-friendly document shredder for departmental use
- · Clearly designed, user-friendly control panel
- Electronic start-stop function
- Convenient automatic reverse function
- · Convenient feed and reverse function
- Automatic motor cut-out
- · Automatic shut-down after 10 minutes at idle
- High-quality solid-steel cutters
- Powerful motor
- Extremely quiet operation
- High-quality wooden cabinet
- Wide-opening doors
- Convenient swivel casters
- Separate main switch
- · IEC power connector
- 11 strong waste bags included
- Dimensions (H x W x D): 705 x 430 x 350 mm