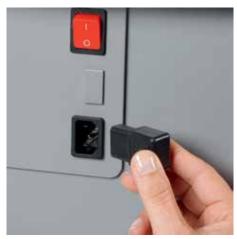

## Document shredders DAHLE 204

Separate main switch is located on the rear of the document shredder and completely disconnects it from the mains power supply

Detachable IEC power plug makes the document shredder quick and easy to move from A to B