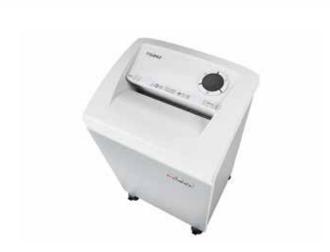

## Document shredders DAHLE 204

- User-friendly document shredder for departmental use
- · Clearly designed, user-friendly control panel
- Electronic start-stop function
- Convenient automatic reverse function
- · Convenient feed and reverse function
- Automatic motor cut-out
- · Automatic shut-down after 10 minutes at idle
- High-quality solid-steel cutters
- Powerful motor
- Extremely quiet operation
- High-quality wooden cabinet
- Wide-opening doors
- Convenient swivel casters
- Separate main switch
- · IEC power connector
- 11 strong waste bags included
- Dimensions (H x W x D): 705 x 430 x 350 mm

CE Compliance

Deskside document shredders: performance and convenience directly at the desk

Entry width 240 mm

Waste collection volume 40 litres

Wattage 350 watts

Strip cut

Convenient swivel casters with brake for reliably keeping the document shredder firmly in place