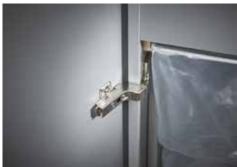

## Document shredders DAHLE 204

Separate main switch is located on the rear of the document shredder and completely disconnects it from the mains power supply

Detachable IEC power plug makes the document shredder quick and easy to move from A to B