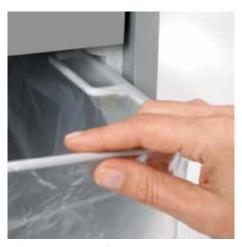

Pull-out rounded top frame that's kind on the fingers when changing the waste bag

P-2 security: recommended, for example, for data media containing internal data that are to be made illegible