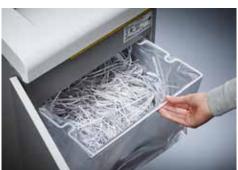

Pull-out rounded top frame that's kind on the fingers when changing the waste bag

P-2 security: recommended, for example, for data media containing internal data that are to be made illegible